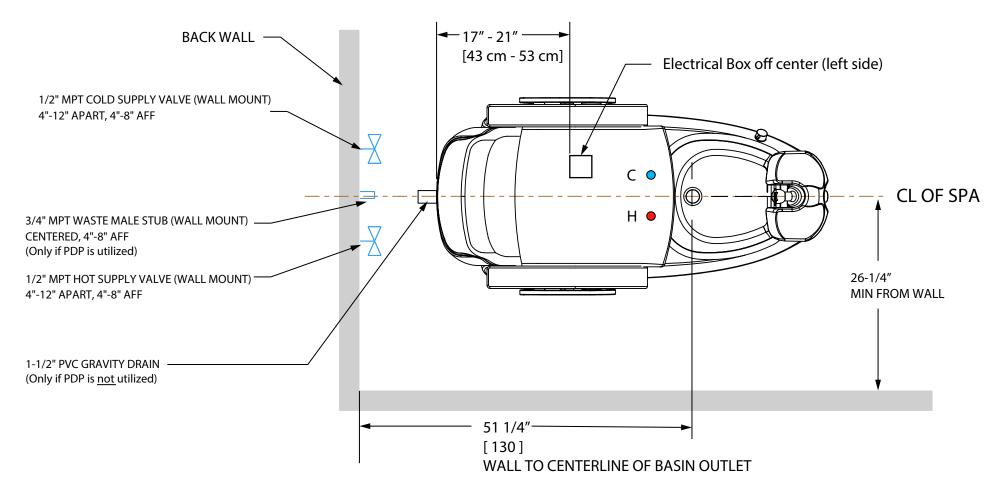

#### **Bravo LE**

# INSTALLATION DRAWING - BRAVO LE BACK WALL DISCHARGE & THROUGH FLOOR

•Electrical Requirements: One (1) dedicated 15 amp, GFCI protected wall outlet/circuit per unit located within two (2) feet of the rear of the Pedicure Chair. (Actual draw is 5 amps) Each Pedicure Chair will be supplied with a standard 40" grounded power cord. If utilizing an in-floor electrical box (4" round), position box underneath spa approximately 17"-21" (43 cm - 53 cm) off centerline (left side) from back edge of fiberglass base.

If utilizing H & C shut off valves, position them 6" apart; 30" from back edge of base.

To

CONTINUUM FOOTSPAS Toll Free: 877-255-3030

www.mycontinuumpedicure.com

Date: Nov, 2015