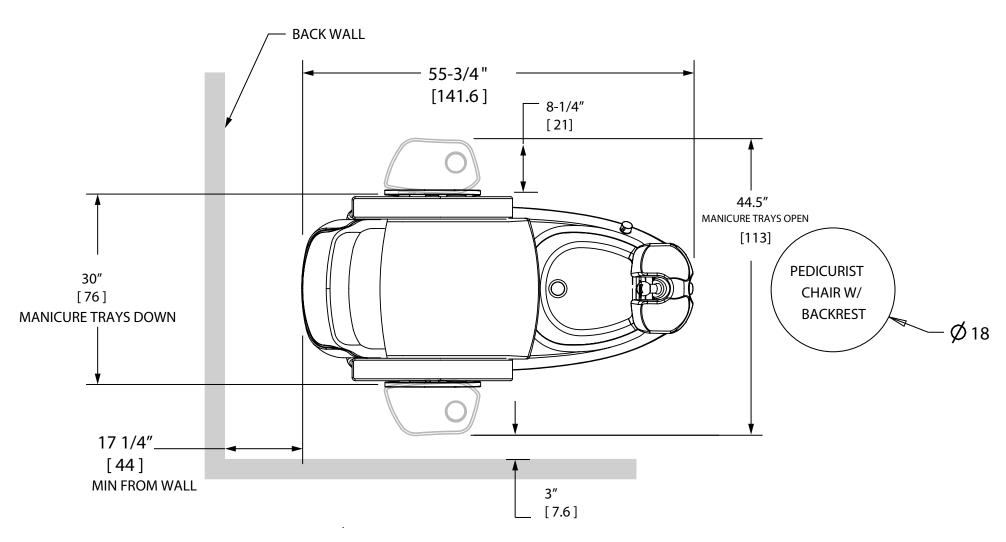

### **Bravo LE**

## INSTALLATION DRAWING #1 - BRAVO LE OVERALL DIMENSIONS

CONTINUUM FOOTSPAS Toll Free: 877-255-3030 www.mycontinuumpedicure.com

Date: Nov, 2015