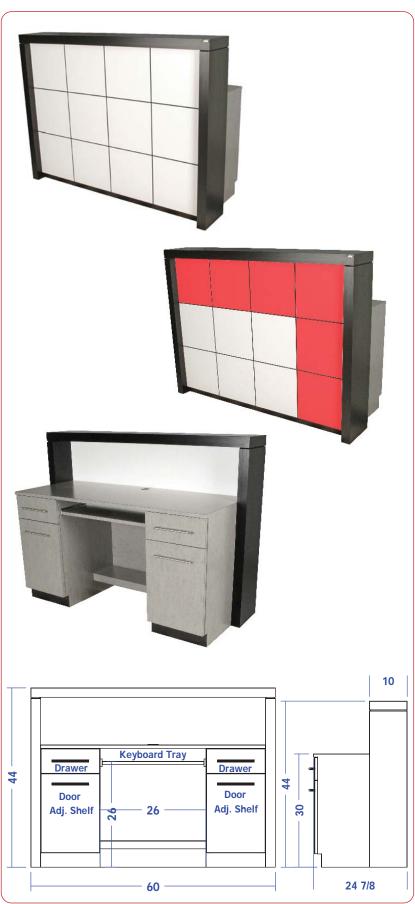

#### **Standard Features:**

- Geometric front
- Wrapped overlay customer ledge
- Keyboard tray
- Computer shelf
- Two drawers
- Two storage cabinets
- •

Eight Color Choices: Black, Shaker Cherry, Cafelle, Fusion Maple, Limber Maple Wild Cherry, Brighton Walnut, Graphite Nebula

#### **Specifications:**

Alta Reception Desk w/ geometric-offset customer ledge, keyboard tray, computer shelf, two drawers, two storage cabinets. 60"W x 27"D x 42"H.