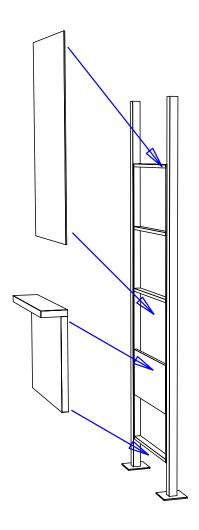

## This unit must be bolted to the floor

This item is attached is attached to the wall with a French cleat. Remove the wall component of the French cleat from the item and attach it to the wall with the fasteners provided. 3" wood screws are provided for wood framed walls. Fasteners for other wall types are to be obtained locally. The French cleat should be level and at the height required to mount the item at the desired height.

933-30 Assembly

Drawing Number: 71253

Drawn By: **Brian** 

Sheet