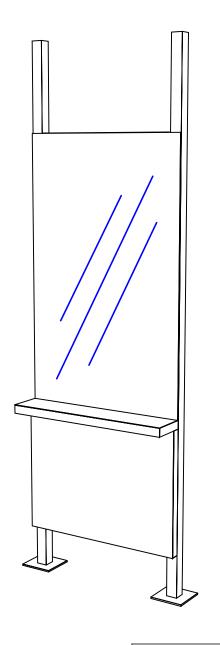

## This unit must be bolted to the floor

This item is attached is attached to the wall with a French cleat. Remove the wall component of the French cleat from the item and attach it to the wall with the fasteners provided. 3" wood screws are provided for wood framed walls. Fasteners for other wall types are to be obtained locally. The French cleat should be level and at the height required to mount the item at the desired height.