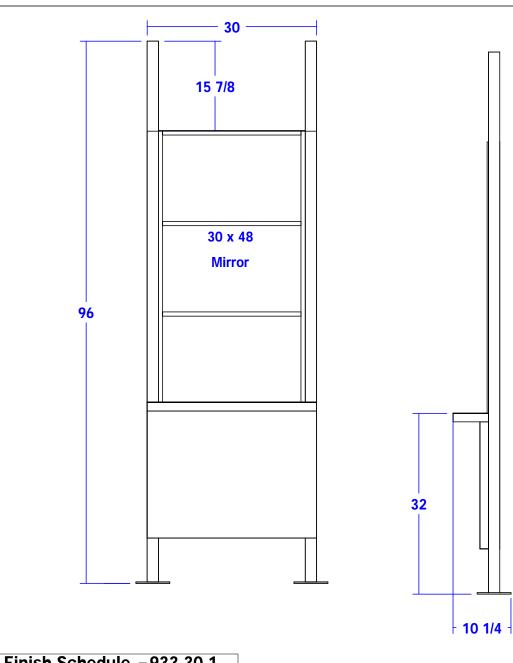

## Finish Schedule -933-30-1

Face Color - 1595-60 Black Top Color - 1573-60 White Toe Color - N/A Reveal / Accent Color -

Hardware - N/A Interior - N/A

Other (Specify) - Silver Steel

**Collins Manufacturing** 2000 Bowser Road Cookeville, TN 38506

933-30-1 Amati Mirror

11/19/07

1 of 3