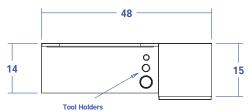

#### **Standard Features:**

• Sleek design with no visible hardware

• Ledge with tool holders - blow dryer, flat iron, curling iron

• Full extension drawer, ball bearing slides

• Storage cabinet below with adjustable shelf

### **Specifications:**

Reve Styling Vanity & Ledge w/ holders for blow dryer, flat iron and curling iron, full-extension drawer, and storage cabinet w/ shelf. Includes 30" x 48" mirror w/ accent panels. 48"W x 16"D x 39"H x 81"H