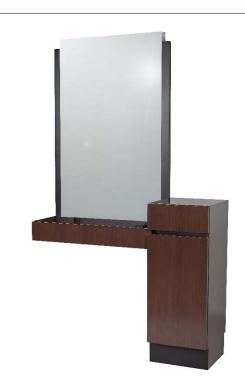

## PRODUCT SPECIFICATION SHEET

**Part #:** 465-48

**Description:** Reve Styling Vanity & Ledge

with mirror and accent panels

#### **Standard Features:**

• Sleek design with no visible hardware

• Ledge with tool holders - blow dryer, flat iron, curling iron

• Full extension drawer, ball bearing slides

• Storage cabinet below with adjustable shelf

### **Specifications:**

Reve Styling Vanity & Ledge w/ holders for blow dryer, flat iron and curling iron, full-extension drawer, and storage cabinet w/ shelf. Includes 30" x 48" mirror w/ accent panels. 48"W x 16"D x 39"H x 81"H