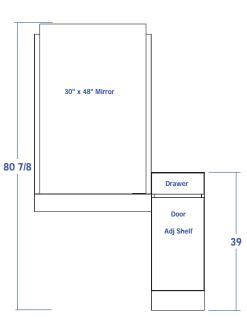

#### **Standard Features:**

• Sleek design with no visible hardware

• Ledge with tool holders - blow dryer, flat iron, curling iron

• Full extension drawer, ball bearing slides

• Storage cabinet below with adjustable shelf

30 x 48 mirror included

•

•

•

Eight Color Choices: Black, Shaker Cherry, Cafelle, Fusion Maple, Limber Maple Wild Cherry, Brighton Walnut, Graphite Nebula

(Forty additional choices available for 10% upcharge)

### **Specifications:**

Reve Styling Vanity & Ledge w/ holders for blow dryer, flat iron and curling iron, full-extension drawer, and storage cabinet w/ shelf. Includes 30" x 48" mirror w/ accent panels. 48"W x 16"D x 39"H x 81"H