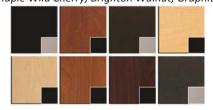

30 x 48 mirror included

•

•

•

Eight Color Choices: Black, Shaker Cherry, Cafelle, Fusion Maple, Limber Maple Wild Cherry, Brighton Walnut, Graphite Nebula

(Forty additional choices available for 10% upcharge)