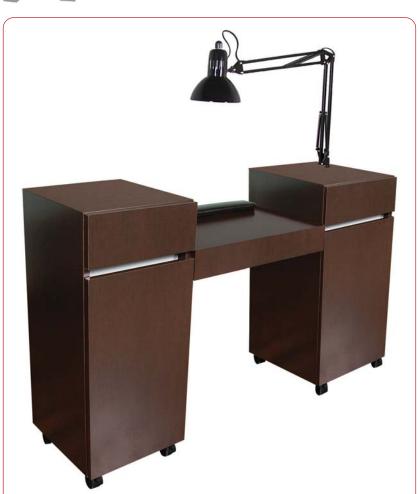

## PRODUCT SPECIFICATION SHEET

Part #: 484-57

**Description:** Reve Twin Manicure Table

### Standard Features:

- 2 full extension drawers
- 2 storage cabinets w/ adj. shelves
- Locking casters
- Black padded upholstered rest
- Black lamp
- Sleek, no visible hardware design
- •
- •
- •

Eight Color Choices: Black, Shaker Cherry, Cafelle, Fusion Maple, Limber Maple Wild Cherry, Brighton Walnut, Graphite Nebula

# **Specifications:**

Reve Twin Manicure Table w/ two full-extension drawers, two storage cabinets w/ shelves, locking casters, lamp, & padded rest. 56"W x 16"D x 30"H x 36"H