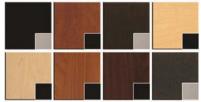

### Standard Features:

- 2 full extension drawers
- 2 storage cabinets w/ adj. shelves
- Locking casters
- Black padded upholstered rest
- Black lamp
- Sleek, no visible hardware design
- •
- •
- •

Eight Color Choices: Black, Shaker Cherry, Cafelle, Fusion Maple, Limber Maple Wild Cherry, Brighton Walnut, Graphite Nebula

(Forty additional choices available for 10% upcharge)