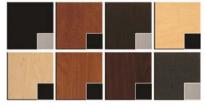

#### Standard Features:

- 1 full extension drawer
- Storage cabinet w/ adj. shelf
- Locking casters
- Black lamp
- Black padded upholstered rest
- Sleek, no visble hardware design
- •
- •
- •

Eight Color Choices: Black, Shaker Cherry, Cafelle, Fusion Maple, Limber Maple Wild Cherry, Brighton Walnut, Graphite Nebula