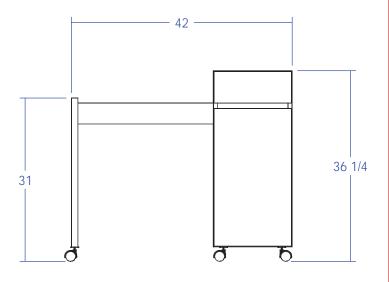

## **Specifications:**

Reve Manicure Table w/ full-extension drawer, storage cabinet w/ adjustable shelf, locking casters, lamp, & padded rest.  $42"W \times 16"D \times 30"H \times 36"H$ 