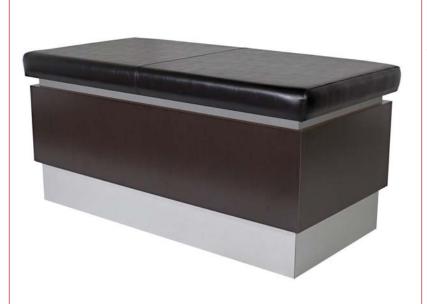

#### PRODUCT SPECIFICATION SHEET

Part #: 497-44

**Description:** Reve Waiting Area Bench

### **Specifications:**

Reve Waiting Area Bench, finished on all sides. The removable seat cushion yields hidden toy chest or storage. 44"W x 22"D x 19"H.