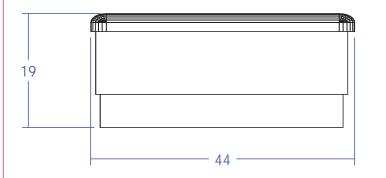

### **Specifications:**

Reve Waiting Area Bench, finished on all sides. The removable seat cushion yields hidden toy chest or storage. 44"W x 22"D x 19"H.