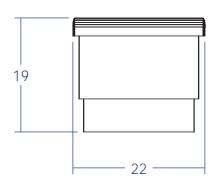

### **Specifications:**

Reve Waiting Area Bench, finished on all sides. The removable seat cushion yields hidden toy chest or storage. 44"W x 22"D x 19"H.