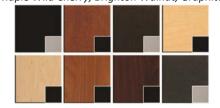

#### Standard Features:

- Side-mounted tool panel
- Storage for blow dryer, flat iron, & curling iron
- Full-extension drawer
- Cabinet w/ adj. shelf
- Industrial casters
- •
- •
- •

Eight Color Choices: Black, Shaker Cherry, Cafelle, Fusion Maple, Limber Maple Wild Cherry, Brighton Walnut, Graphite Nebula

(Forty additional choices available for 10% upcharge)