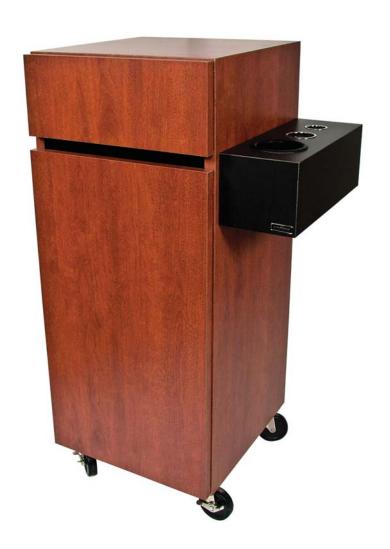

### PRODUCT SPECIFICATION SHEET

Part #: 463-20

**Description:** Reve Portable Station

#### Standard Features:

- Side-mounted tool panel
- Storage for blow dryer, flat iron, & curling iron
- Full-extension drawer
- Cabinet w/ adj. shelf
- Industrial casters
- •
- •
- •

Eight Color Choices: Black, Shaker Cherry, Cafelle, Fusion Maple, Limber Maple Wild Cherry, Brighton Walnut, Graphite Nebula

# **Specifications:**

Reve Portable Station w/ side-mounted tool panel w/ holders for blow dryer, flat-iron, & curling irons, full-extension drawer, & cabinet w/ shelf. 20 1/2"W x 16"D x 37"H.