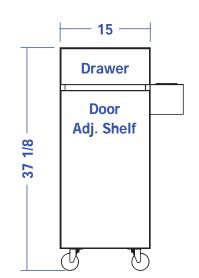

# **Specifications:**

Reve Portable Station w/ side-mounted tool panel w/ holders for blow dryer, flat-iron, & curling irons, full-extension drawer, & cabinet w/ shelf. 20 1/2"W x 16"D x 37"H.