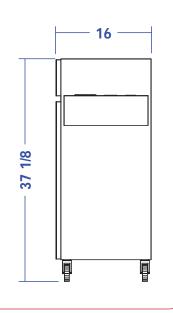

# **Specifications:**

Reve Portable Station w/ side-mounted tool panel w/ holders for blow dryer, flat-iron, & curling irons, full-extension drawer, & cabinet w/ shelf. 20 1/2"W x 16"D x 37"H.