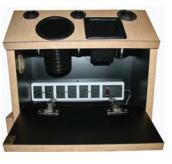

#### Standard Features:

- 2 full extension drawers
- Cabinet w/ adj. shelf storage
- Holders for blow dryer, flat iron, 2 curling irons & clippers
- 6 outlet power strip w/ 5 foot cord
- Wall-mounted 36" x 42" Mirror
- Tampered double purse ledge
- •
- •

### **Specifications:**

QSE DELUXE 39Hi Styling Station w/ two drawers, cabinet w/ adjustable shelf, tapered double purse ledge, blow dryer holder, flat-iron holder, two curling iron holders, clipper pocket, six-outlet power strip. 48"W x 16"D x 39"H x 78"H. Wall-Mounted 36" x 42" mirror included.