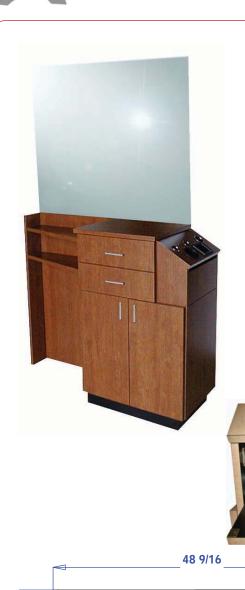

#### Standard Features:

- 2 full extension drawers
- Cabinet w/ adj. shelf storage
- Holders for blow dryer, flat iron, 2 curling irons & clippers
- 6 outlet power strip w/ 5 foot cord
- Wall-mounted 36" x 42" Mirror
- Tampered double purse ledge
- •
- •

### **Specifications:**

QSE DELUXE 39Hi Styling Station w/ two drawers, cabinet w/ adjustable shelf, tapered double purse ledge, blow dryer holder, flat-iron holder, two curling iron holders, clipper pocket, six-outlet power strip. 48"W x 16"D x 39"H x 78"H. Wall-Mounted 36" x 42" mirror included.