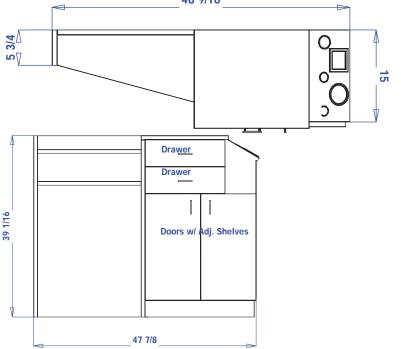

#### Standard Features:

- 2 full extension drawers
- Cabinet w/ adj. shelf storage
- Holders for blow dryer, flat iron, 2 curling irons & clippers
- 6 outlet power strip w/ 5 foot cord
- Wall-mounted 36" x 42" Mirror
- Tampered double purse ledge
- •
- •

### **Specifications:**

QSE DELUXE 39Hi Styling Station w/ two drawers, cabinet w/ adjustable shelf, tapered double purse ledge, blow dryer holder, flat-iron holder, two curling iron holders, clipper pocket, six-outlet power strip. 48"W x 16"D x 39"H x 78"H. Wall-Mounted 36" x 42" mirror included.