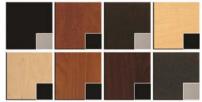

#### Standard Features:

- CB87 tilting bowl
- Fixtures & vacuum breaker
- 2 molded bottle wells
- Tilt out soiled towel hamper
- Plumbing access door
- Amati pulls
- •
- •
- •

Eight Color Choices: Black, Shaker Cherry, Cafelle, Fusion Maple, Limber Maple Wild Cherry, Brighton Walnut, Graphite Nebula

(Forty additional choices available for 10% upcharge)