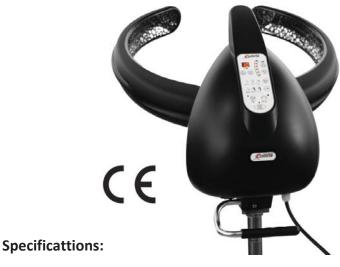

## PRODUCT SPECIFICATION SHEET

**Part #:** 1472S

**Description:** Collins Nova Dryer-Processor

w/ non-tip stand, premium casters

**Standard Features:** 

• Multi-Function Dryer Processor w/ Six Work Modes

Five Pre-Programmed, plus custom program

Drying, Dyeing, Treatment, Nourshing, Molding

• Easy-To-Use DIGITAL Control Panel

Optional Fan w/ on-off

Automatic Cool-down cycle

• Carries European CE mark of compliance

110 volts 1000 watts
Easily adjustable height
Oversized NON-TIPPING base
Premium oversized casters