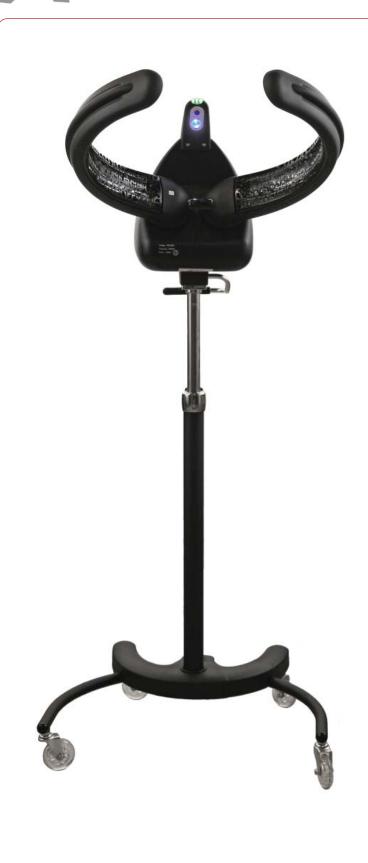

## PRODUCT SPECIFICATION SHEET

**Part #:** 1472S

**Description:** Collins Nova Dryer-Processor

w/ non-tip stand, premium casters

**Standard Features:** 

• Multi-Function Dryer Processor w/ Six Work Modes

Five Pre-Programmed, plus custom program

Drying, Dyeing, Treatment, Nourshing, Molding

• Easy-To-Use DIGITAL Control Panel

Optional Fan w/ on-off

Automatic Cool-down cycle

• Carries European CE mark of compliance

110 volts 1000 watts
Easily adjustable height
Oversized NON-TIPPING base
Premium oversized casters