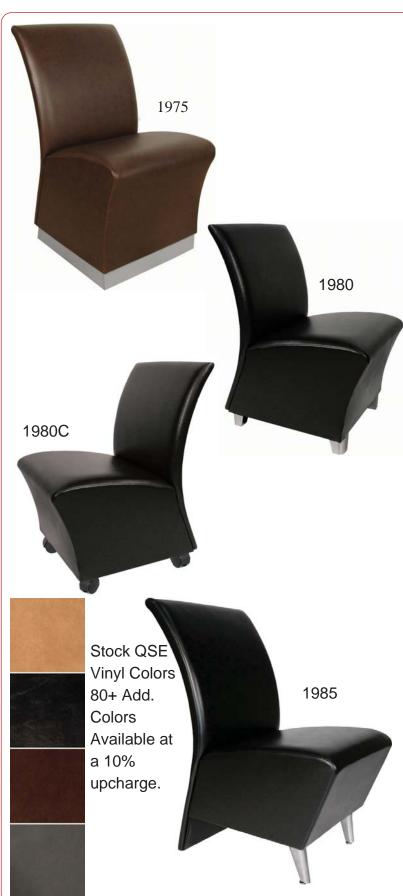

# **PRODUCT SPECIFICATION SHEET**

 Part #:
 1975 1980 1980C 1985

 Description:
 Lanai Waiting Chair

### **Standard Features:**

- Provides visually appealing curves to your salon
- Space-saving design
- Can be used for reception, drying, or manicure
- 1975 Reception chair w/ toe kick
- 1980 Reception chair w/ 4 chrome legs
- 1980C Client chair w/ 4 casters
- 1985 Reception chair w/ extended back & 2 aluminum leg

#### Specifications:

1975 Reception chair w/ satin-stainless toe-kick base

1980 Reception Chair w/ four chrome legs

1980C Client Chair w/ casters in lieu of chrome legs

1985 Reception Chair w/ extended back & two cast aluminum legs