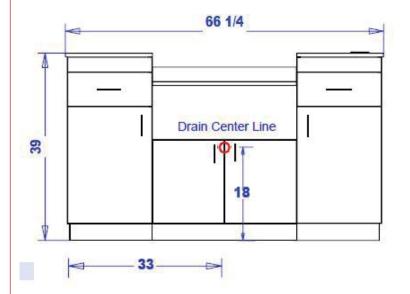

## **Specifications:**

QSE BARBER STATION ... traditional-design barber station w/ two full extension drawers, two storage cabinets w/ shelves, two clipper pockets, blow dryer holder, plumbing access doors. INCLUDES wall-mounted 36" x 66" mirror. INCLUDES built-in Collins CB19 Bowl, fixtures, & vacuum breaker. 66"W x 15"D x 39"H x 75"H