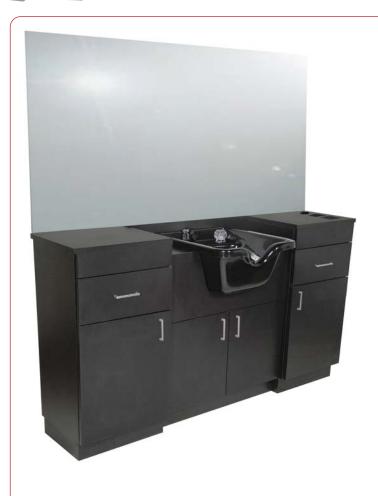

### PRODUCT SPECIFICATION SHEET

Part #: 5501-66

**Description:** QSE Barber Station

#### Standard Features:

- 2 full extension drawers
- 2 storage cabinets w/ adj. shelves
- 2 plumbing access doors
- Countertop storage for:
- 2 clipper pockets & blow dryer holder
- Quad outlet
- CB19 bowl, fixtrues, & vacuum breaker
- 36" x 66" mirror

## **Specifications:**

QSE BARBER STATION ... traditional-design barber station w/ two full extension drawers, two storage cabinets w/ shelves, two clipper pockets, blow dryer holder, plumbing access doors. INCLUDES wall-mounted 36" x 66" mirror. INCLUDES built-in Collins CB19 Bowl, fixtures, & vacuum breaker. 66"W x 15"D x 39"H x 75"H