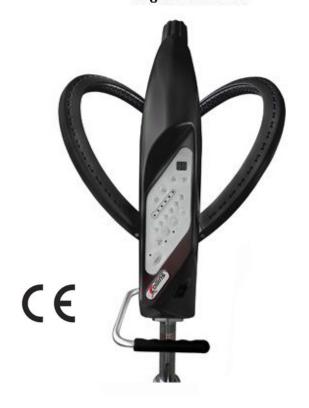

## PRODUCT SPECIFICATION SHEET

Part #: 1487S

**Description:** Collins QUANTUM Processor

w/ non-tip stand, premium casters

## **Standard Features:**

- Multi-Function Dryer Processor w/ Six Work Modes
- Five Pre-Programmed, plus custom program
- Drying, Dyeing, Treatment, Nourshing, Molding
- Easy-To-Use DIGITAL Control Panel
- Optional Fan w/ on-off
- Automatic Cool-down cycle
- Carries European CE mark of compliance

Easy to Use Digital Controls

**Shipping and Assembly/Installation Information** 

| Assembly Required:   | ✓ Yes  No       |       |
|----------------------|-----------------|-------|
| Electrical Required: | Yes <b>√</b> No |       |
| Plumbing Required:   | Yes ✓ No        |       |
| Ship Dimensions      | "W x "D x       | "H    |
| Total Ship Weight    | LBS             |       |
| # of Ship Pieces     | Cartons         | Skids |