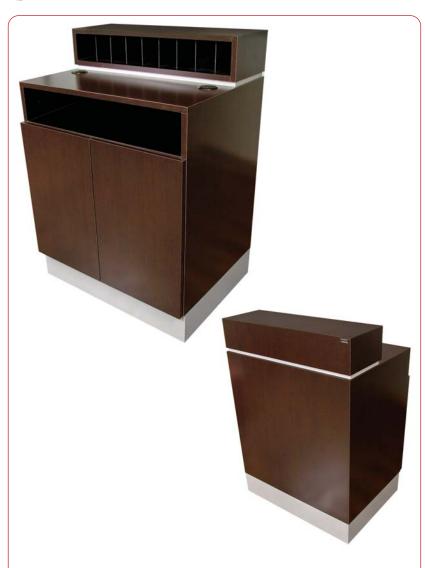

# PRODUCT SPECIFICATION SHEET

Cash Till Opening

Door Door Adj. Shelf

Adj. Shelf

Part #: 490-30

**Description:** Reve Concierge Desk

#### Standard Features:

- 30" customer ledge
- Under-ledge cubbies
- Large cabinet w/ adj. shelf for computer or storage
- Opening for electronic cash drawer
- 36" work surface
- Sleek, no visible hardware design
- •
- •

# **Specifications:**

Reve CONCIERGE Desk w/ 30" wide customer ledge, under-ledge cubbies, large cabinet w/ adjustable shelf for computer and/or additional storage, opening for electronic cash drawer, 36" work-surface, wire grommets. 30"W x 23"D x 43"H