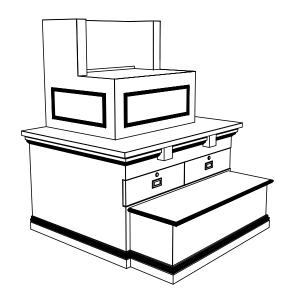

# **Upholstered Cushions not shown**

# **Twin Bradford Shoe-Shine Stand**

### Finish Schedule -

**Face Color -**

Top Color -

Toe Color -

Reveal / Accent Color -

Hardware -

Interior -

Other (Specify) -

# Preliminary Not For Construction

This drawing is the property of Collins Manufacturing Company and is protected under copyright law.

Collins Manufacturing 2000 Bowser Road Cookeville, TN 38506

# Bradford 9040X2

NTS Drawing No

awing Number:

Drawn By:

Sheet