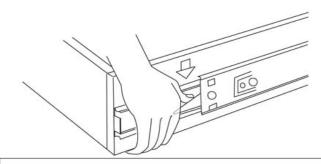

#### To Remove Drawer

Pull the drawer fully open so levers are visible.

Push "down" on the right lever(shown), and "up" on the left lever.

Holding levers in place, pull drawer toward you.

#### To Reinsert Drawer

Bring ball retainer fully forward and <u>carefully</u> reinsert drawer member slide into the cabinet member slide, guiding the drawer member raceway between the ball bearings.

Completely close drawer.

Open and close drawer to ensure the slide is fully engaged into the ball bearing track.

Collins Manufacturing 2000 Bowser Road Cookeville, TN 38506

ASSEMBLY

NTS

70783

Drawn By: **ZANE** 

ate:

Sneet