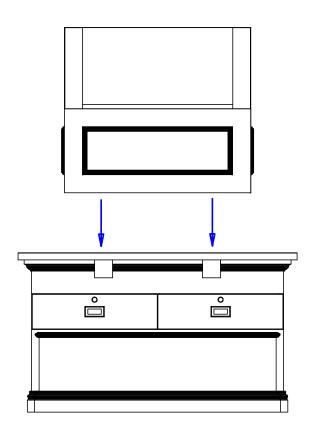

# To finish assembly:

- 1) Set the seat/box assembly on top of the base cabinet. Line up the (4) cooresponding pre-drilled holes.
- 2) Pass the threaded studs through the holes in the base cabinet. Secure to the base cabinet with provided washers and nuts. You must remove the drawers to access the studs for attachment. Use the procedure in the illustration to remove/reinstall the drawers.