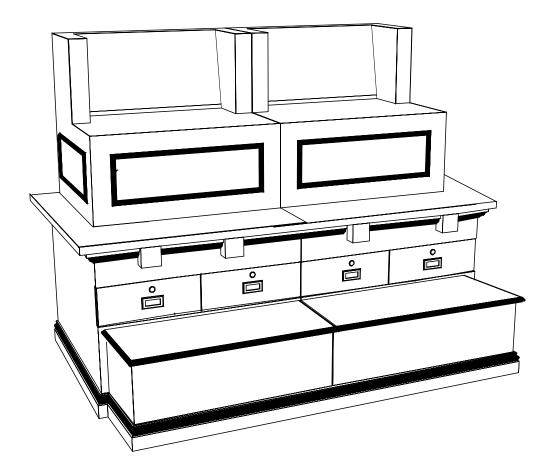

r - ACAJOU MAHOGANY
Toe Color - BASE MOLDING
Reveal / Accent Color Hardware - INSET PULL
Interior - BLACK MELAMINE
Other (Specify) -

#### To Remove Drawer

Pull the drawer fully open so levers are visible.

Push "down" on the right lever(shown), and "up" on the left lever.

Holding levers in place, pull drawer toward you.

#### To Reinsert Drawer

Bring ball retainer fully forward and <u>carefully</u> reinsert drawer member slide into the cabinet member slide, guiding the drawer member raceway between the ball bearings.

Completely close drawer.

Open and close drawer to ensure the slide is fully engaged into the ball bearing track.



Collins Manufacturing 2000 Bowser Road Cookeville, TN 38506

ASSEMBLY

NTS

70783

Drawn By: **ZANE** 

ate:

Sneet

# **Upholstered Cushions not shown**



# **Twin Bradford Shoe-Shine Stand**

### Finish Schedule -

**Face Color -**

Top Color -

Toe Color -

Reveal / Accent Color -

Hardware -

Interior -

Other (Specify) -

# Preliminary Not For Construction

This drawing is the property of Collins Manufacturing Company and is protected under copyright law.



Collins Manufacturing 2000 Bowser Road Cookeville, TN 38506

# Bradford 9040X2

NTS Drawing No

awing Number:

Drawn By:

Sheet