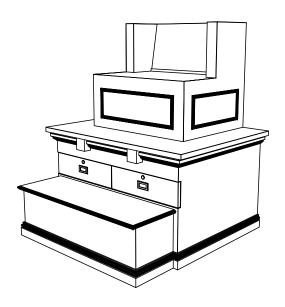

**Upholstered Cushions not Shown** 

## Finish Schedule -9040

Face Color - ACAJOU MAHOGANY **Top Color - ACAJOU MAHOGANY Toe Color - BASE MOLDING** Reveal / Accent Color -**Hardware - INSET PULL** Interior - BLACK MELAMINE Other (Specify) -

**Preliminary Not For Construction**  This drawing is the property of Collins Manufacturing Company and is protected under copyright law.

**Collins Manufacturing** 2000 Bowser Road Cookeville, TN 38506

Drawn By:

**Bradford 9040** 

70783 NTS

Sheet