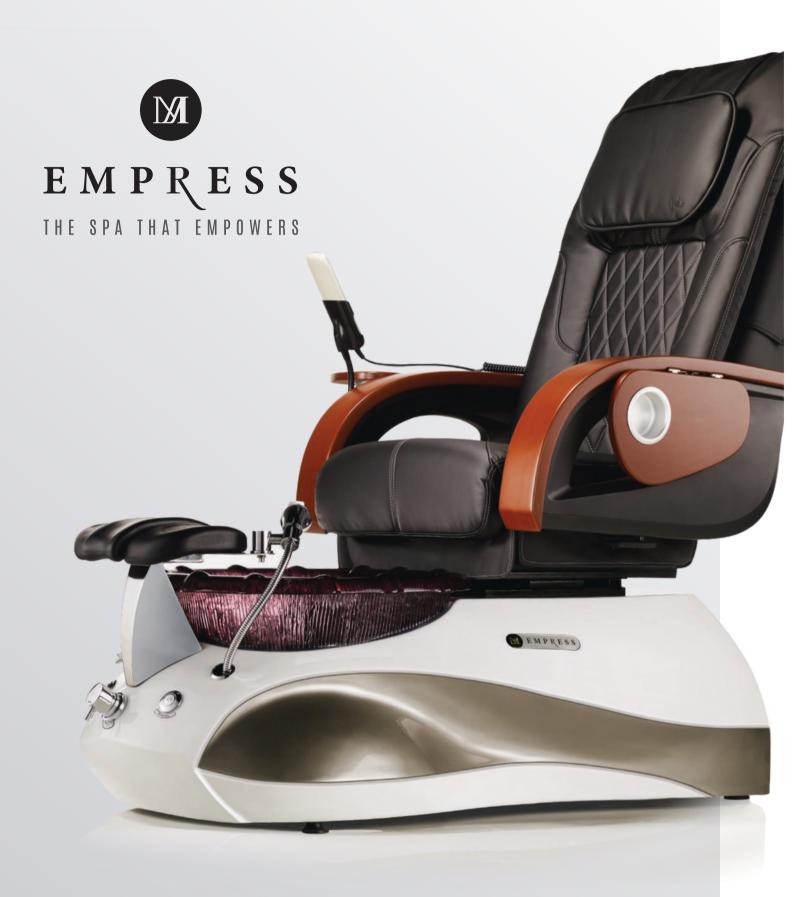

WWW.EMPRESSPEDICHAIR.COM

Chic, high-energy salons appreciate the full-featured Empress Pedicure Chair for its stylish lines, durable construction, performance, and value. Delivering a top-of-industry spa experience, The Empress further impresses with its beautiful resin bowl, clean and powerful pipeless Infiniti™ jets, full shiatsu massage, and easy footrest adjustment, wrapped in LED base lighting.