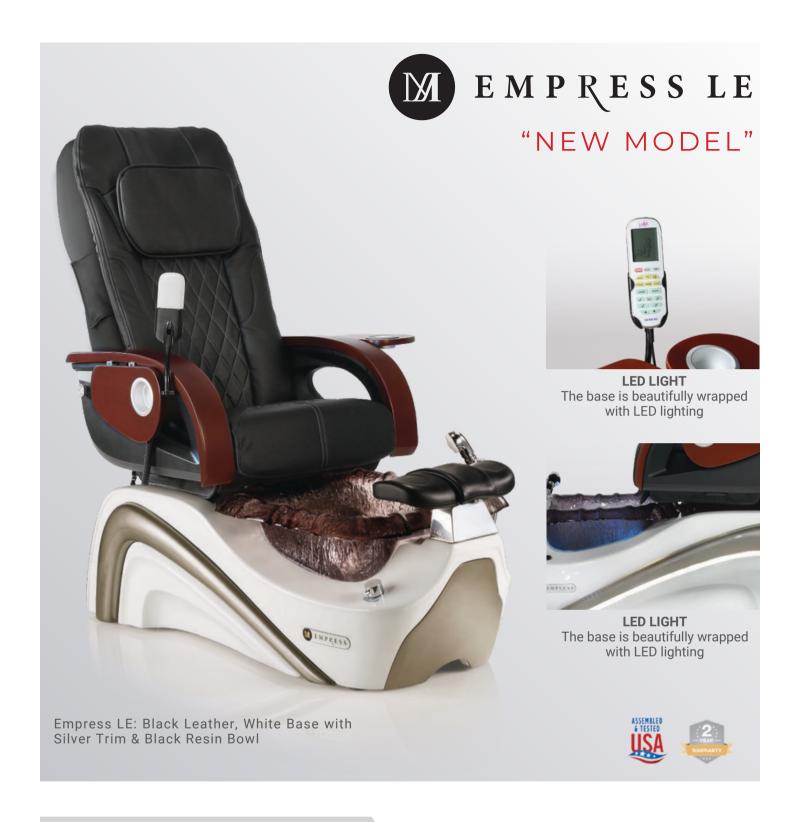

## COLORS

DURABLE RESIN BOWL
The easy to clean resin bowl provides for Comfort and relaxation are offered by a delightful spa treatment, especially with the height adjustable footrest liners

**Ventilation (Optional)**Please check your state regulation for more details