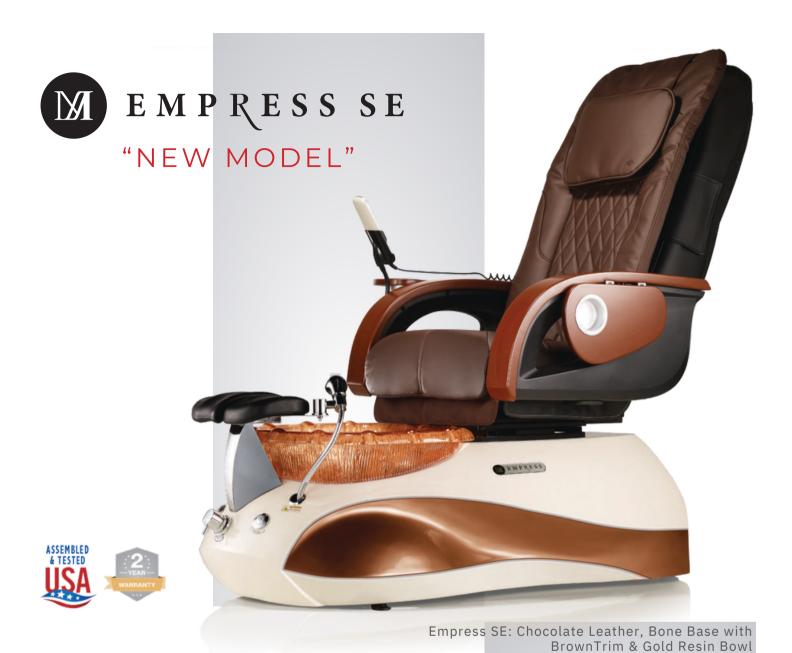

WWW.EMPRESSPEDICHAIR.COM

Chic, high-energy salons appreciate the full-featured Empress Pedicure Chair for its stylish lines, durable construction, performance, and value. Delivering a top-of-industry spa experience, The Empress further impresses with its beautiful resin bowl, clean and powerful pipeless Infiniti™ jets, full shiatsu massage, and easy footrest adjustment, wrapped in LED base lighting.

\*Actual colors may differ due to limitations and variations inherent in the printing process

Bone Base with Brown Trim Gold Resin Bowl

White Base with Silver Trim Black Nickel Resin Bowl