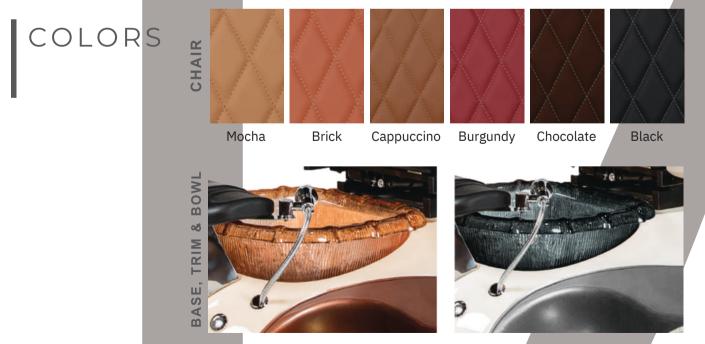

## COLORS

DURABLE RESIN BOWL
The easy to clean resin bowl provides for Comfort and relaxation are offered by a delightful spa treatment, especially with the height adjustable footrest liners

**Ventilation (Optional)**Please check your state regulation for more details

\*Actual colors may differ due to limitations and variations inherent in the printing process

Bone Base with Brown Trim Gold Resin Bowl

White Base with Silver Trim Black Nickel Resin Bowl