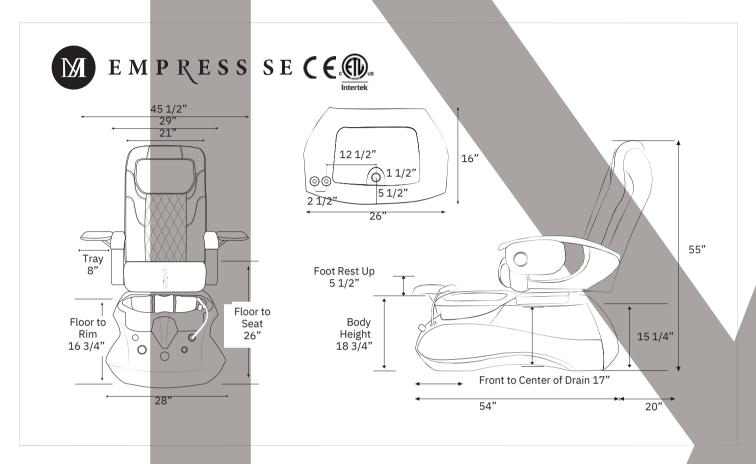

## SPECIFICATION

Tub Capacity: 4.5 US Gallons

Plumbing: Hot & Cold Water - 0.5 in Drain - 1.5 in

\*Actual colors may differ due to limitations and variations inherent in the printing process.