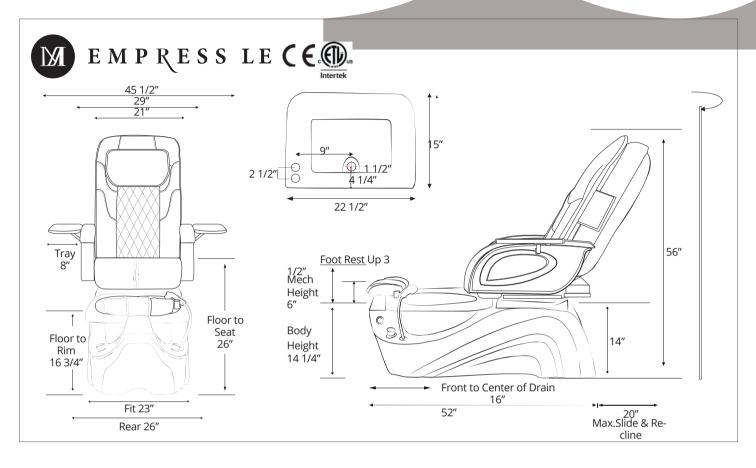

## SPECIFICATION

Tub Capacity: 4.5 US Gallons

Plumbing: Hot & Cold Water - 0.5 in Drain - 1.5 in

\*Actual colors may differ due to limitations and variations inherent in the printing process.