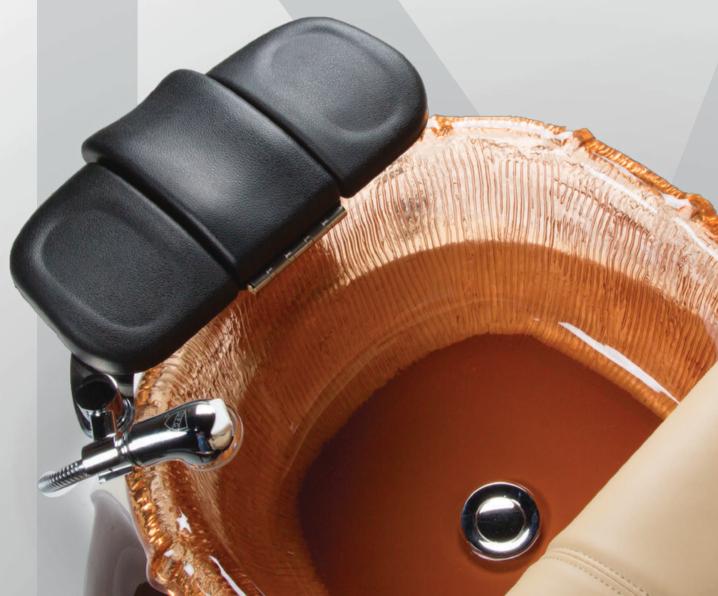

## COLORS

DURABLE RESIN BOWL
The easy to clean resin bowl provides for Comfort and relaxation are offered by a delightful spa treatment, especially with the height adjustable footrest liners

**Ventilation (Optional)**Please check your state regulation for more details