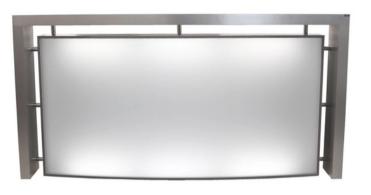

# J CRAIG RECEPTION DESK

The J Craig Reception Desk is a special-order standing two person reception desk. The dramatic, back-lit front panel is complemented by drawers and extra storage of files or supplies. A floating customer ledge offers plenty of space for your guests while you assist them in completing their transactions.

## TECHNICAL INFORMATION

- Measures: 93"W x 35"D x 47"H
- T5 Back-lit front
- 4 Drawers
- 4 Locking file drawers
- Adjustable shelves