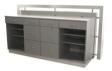

# J CRAIG RECEPTION DESK

The J Craig Reception Desk is a special-order standing two person reception desk. The dramatic, back-lit front panel is complemented by drawers and extra storage of files or supplies. A floating customer ledge offers plenty of space for your guests while you assist them in completing their transactions.

## TECHNICAL INFORMATION

- Measures: 93"W x 35"D x 47"H
- T5 Back-lit front
- 4 Drawers
- 4 Locking file drawers
- Adjustable shelves