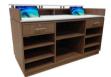

# ST. JAMES RECEPTION DESK

Our special order two person standing reception desk is the perfect way to make an entrance. We have designed this piece with a customer ledge and shelving, as well as a sunken area below for you to put your computer screens. The extra shelving make a great place to store your retail wrapping supplies as well as other front of house items.

## TECHNICAL INFORMATION

- -Measures: 72"W x 36"D x 36"H x 45"H
- -Customer ledge
- -Custom provisions
- -Computers
- -Printers
- -Computer screens
- -Keyboards -2 Locking drawers
- -Retail-bag storage