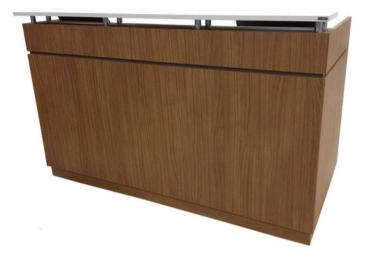

# ST. JAMES RECEPTION DESK

Our special order two person standing reception desk is the perfect way to make an entrance. We have designed this piece with a customer ledge and shelving, as well as a sunken area below for you to put your computer screens. The extra shelving make a great place to store your retail wrapping supplies as well as other front of house items.

## TECHNICAL INFORMATION

- -Measures: 72"W x 36"D x 36"H x 45"H
- -Customer ledge
- -Custom provisions
- -Computers
- -Printers
- -Computer screens
- -Keyboards -2 Locking drawers
- -Retail-bag storage