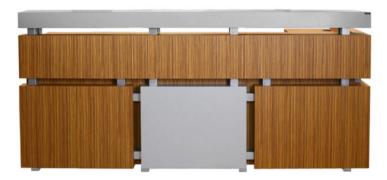

# DARREN RECEPTION DESK

This special order reception desk is a contemporary take on the traditional desk.

The two-person reception desk features a sleek and industrial

design, complimented by Amati steel accents. It has added storage for keeping extra supplies close at hand, with open shelving and bottom cabinets.

# TECHNICAL INFORMATION

- -Measures: 87"W x 24"D x 34"D x 36"H x 42"H
- -Elevated customer ledge
- -Steel legs
- -Left-side return
- -4 drawers
- -2 Storage cabinets w/ doors & shelves -
- Bag storage