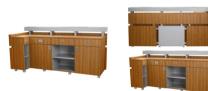

# DARREN RECEPTION DESK

This special order reception desk is a contemporary take on the traditional desk.

The two-person reception desk features a sleek and industrial

design, complimented by Amati steel accents. It has added storage for keeping extra supplies close at hand, with open shelving and bottom cabinets.

# TECHNICAL INFORMATION

- -Measures: 87"W x 24"D x 34"D x 36"H x 42"H
- -Elevated customer ledge
- -Steel legs
- -Left-side return
- -4 drawers
- -2 Storage cabinets w/ doors & shelves -
- Bag storage