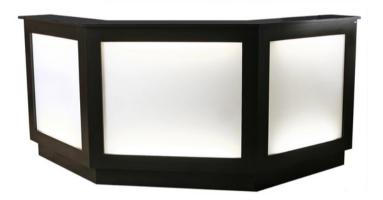

## STUDIO J RECEPTION DESK

This dramatic three-sided reception desk offers a stunning look and a practical solution for your busy reception area. The back-lit front that keeps you visible to everyone in the room, while creating ambiance in any space.

### TECHNICAL INFORMATION

- Measures: 44"H x 72"W x 25"D
- T5 Back-Lit front
- Keyboard tray •
- Utility drawer
- 2 Hanging-file drawers Retail-bag storage •
- 6' x 6' footprint, reference 103061.2145