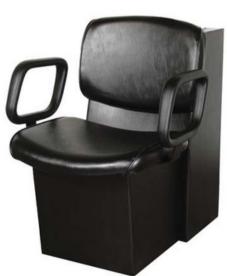

### PRODUCT SPECIFICATION SHEET

Part#:1820

1820D

1820J

**Description:**QSE Dryer Chair

#### **Optional Features:**

Available without dryer, w/ Collins 2000, & Jeffco J316

1820D w/ Collins Dryer

1820J w/ Jeffco Dryer

1820 w/o Dryer