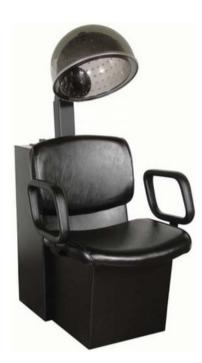

### PRODUCT SPECIFICATION SHEET

Part#:1820

1820D

1820J

**Description:**QSE Dryer Chair

#### **Optional Features:**

Available without dryer, w/ Collins 2000, & Jeffco J316

1820D w/ Collins Dryer

1820J w/ Jeffco Dryer

1820 w/o Dryer