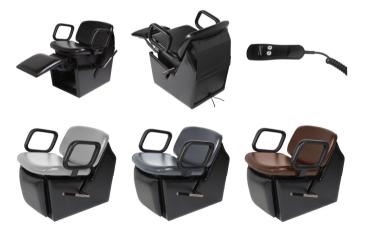

# QSE 59 ELECTRIC SHAMPOO CHAIR

## SKU:18ES

Create the look you want with this stylish QSE 59 Electric Shampoo Chair. The contoured backrest and molded urethane arms add comfort and support, while the kick-out legrest provide additional client relaxation. Make a statement with contrasting welting on the seat cushion and back cushions.

### **TECHNICAL INFORMATION**

- Measures: 22"W x 28 1/2"D x 19"H
- Electric drive motor raises chair 5"
- Perfect 59 degree incline towards bowl
- Accommodates a wide range of customers
- Lock-in-place kick-out leg rest Heavy-duty chrome control on left
- Protective water-shedding skirt on rear
- Water-proof control wand
- Safe, low-voltage motor
- 300 lbs lift capacity