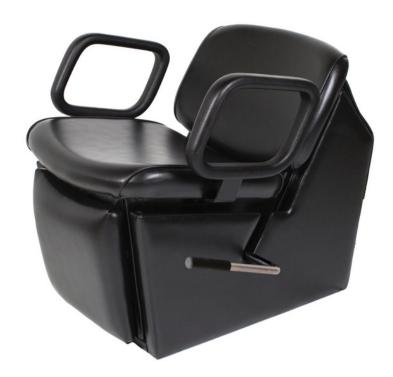

# QSE 59 ELECTRIC SHAMPOO CHAIR

## SKU:18ES

Create the look you want with this stylish QSE 59 Electric Shampoo Chair. The contoured backrest and molded urethane arms add comfort and support, while the kick-out legrest provide additional client relaxation. Make a statement with contrasting welting on the seat cushion and back cushions.

### **TECHNICAL INFORMATION**

- Measures: 22"W x 28 1/2"D x 19"H
- Electric drive motor raises chair 5"
- Perfect 59 degree incline towards bowl
- Accommodates a wide range of customers
- Lock-in-place kick-out leg rest Heavy-duty chrome control on left
- Protective water-shedding skirt on rear
- Water-proof control wand
- Safe, low-voltage motor
- 300 lbs lift capacity