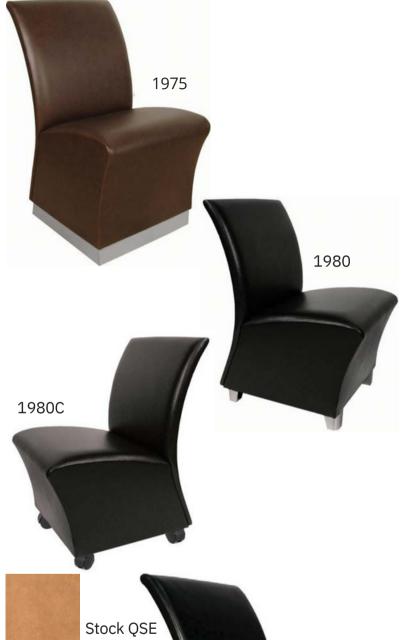

## **Standard Features:**

Provides visually appealing curves to your salon Space-saving design

Can be used for reception, drying, or manicure

1975 - Reception chair w/ toe kick

1980 - Reception chair w/ 4 chrome legs

1980C - Client chair w/ 4 casters

1985 - Reception chair w/ extended back & 2 aluminum leg

## **Specifications:**

1975 Reception chair w/ satin-stainless toe-kick base

1980 Reception Chair w/ four chrome legs

1980C Client Chair w/ casters in lieu of chrome legs

1985 Reception Chair w/ extended back & two cast aluminum legs