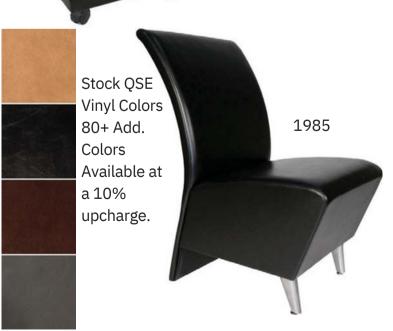

1980C - Client chair w/ 4 casters

1985 - Reception chair w/ extended back & 2 aluminum leg

## **Specifications:**

1975 Reception chair w/ satin-stainless toe-kick base

1980 Reception Chair w/ four chrome legs

1980C Client Chair w/ casters in lieu of chrome legs

1985 Reception Chair w/ extended back & two cast aluminum legs