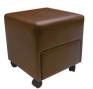

## CLUB-PFDL OTTOMAN

This Club Pedicure Ottoman is not only beautifully tailored, but also functional and can be used in multiple areas of your salon. The casters allow it to be used in the shampoo or drying area, in the waiting/relaxation area or in the pedicure area with any of our Club Pedi chairs. The storage drawer at the bottom is a great place to store those items you use the most.

## **TECHNICAL INFORMATION**

- Measures: 16"W x 16"D x
- 16"H Fully upholstered
- 1 Full exténsion drawer
- Twin-wheel casters