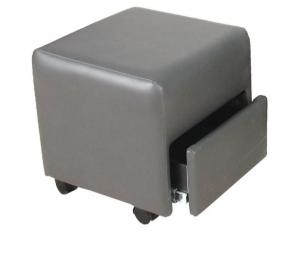

## CLUB-PFDL OTTOMAN

This Club Pedicure Ottoman is not only beautifully tailored, but also functional and can be used in multiple areas of your salon. The casters allow it to be used in the shampoo or drying area, in the waiting/relaxation area or in the pedicure area with any of our Club Pedi chairs. The storage drawer at the bottom is a great place to store those items you use the most.

## **TECHNICAL INFORMATION**

- Measures: 16"W x 16"D x
- 16"H Fully upholstered
- 1 Full exténsion drawer
- Twin-wheel casters