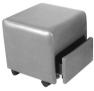

## CLUB-PFDL OTTOMAN

This Club Pedicure Ottoman is not only beautifully tailored, but also functional and can be used in multiple areas of your salon. The casters allow it to be used in the shampoo or drying area, in the waiting/relaxation area or in the pedicure area with any of our Club Pedi chairs. The storage drawer at the bottom is a great place to store those items you use the most.

## **TECHNICAL INFORMATION**

- Measures: 16"W x 16"D x
- 16"H Fully upholstered
- 1 Full exténsion drawer
- Twin-wheel casters