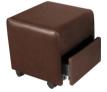

## CLUB-PFDL OTTOMAN

This Club Pedicure Ottoman is not only beautifully tailored, but also functional and can be used in multiple areas of your salon. The casters allow it to be used in the shampoo or drying area, in the waiting/relaxation area or in the pedicure area with any of our Club Pedi chairs. The storage drawer at the bottom is a great place to store those items you use the most.

## **TECHNICAL INFORMATION**

- Measures: 16"W x 16"D x
- 16"H Fully upholstered
- 1 Full exténsion drawer
- Twin-wheel casters