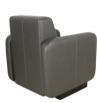

## BLUSH CLUB-PEDI

The Blush Club Pedi chair is a perfect combination of European styling, Art Deco, & and retro design. The heavily padded and expertly tailored chairs are just as comfortable and durable as they are gorgeous.

The hide-a-way drawer includes the Pro Foot Basin featuring heat and massage. The Blush Club Pedi is perfect for small spaces or add-on treatments in spa suites.

\*Ottoman pictured, not included. Order the Ottoman (#2513) separately.