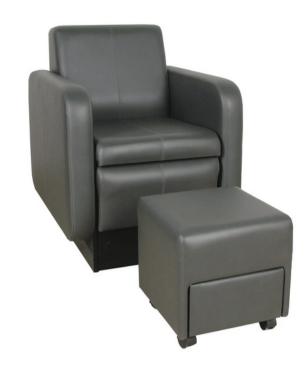

## BLUSH CLUB-PEDI

The Blush Club Pedi chair is a perfect combination of European styling, Art Deco, & and retro design. The heavily padded and expertly tailored chairs are just as comfortable and durable as they are gorgeous.

The hide-a-way drawer includes the Pro Foot Basin featuring heat and massage. The Blush Club Pedi is perfect for small spaces or add-on treatments in spa suites.

\*Ottoman pictured, not included. Order the Ottoman (#2513) separately.

## TECHNICAL INFORMATION

- Measures: 30"W x 30"D x 22"H x 37"H
- Fully assembled
- No installation
- No plumbing
- No electrical
- Doubles as a dryer chair Foot Basin w/ hygienic liners Expertly tailored upholstery
- No dedicated space requirements
- Optional: 10824 Three-zone massage and lumbar heat