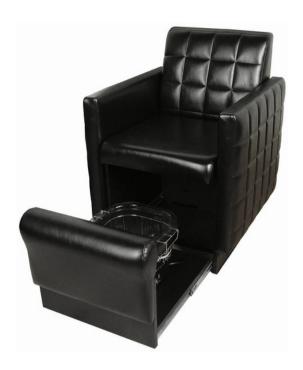

## NOUVEAU CLUB-PEDI

The Nouveau Club Pedi has distinctive European styling. Featuring premium quilted upholstery and comfortable padding.

The hide-a-way drawer includes the Pro Foot Basin featuring heat and massage. The drawer also doubles as a footrest for the client. The Nouveau Club Pedi is perfect for small spaces, or add-on treatments in spa suites.

Pictured with optional Club Pedi Ottoman (2513).

## TECHNICAL INFORMATION

- Measures: 28"W x 30"D x 22"H x 37"H
- Fully assembled
- No installation
- No plumbing
- No electrical
- Doubles as a dryer chair
- Foot Basin bath w/ hygienic liners Expertly tailored upholstery
- No dedicated space requirements
- Beautiful quilted upholstery
- Optional: 10824 Three-zoné massage and lumbar heat