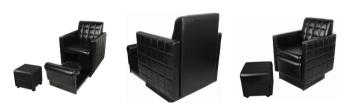

## NOUVEAU CLUB-PEDI

The Nouveau Club Pedi has distinctive European styling. Featuring premium quilted upholstery and comfortable padding.

The hide-a-way drawer includes the Pro Foot Basin featuring heat and massage. The drawer also doubles as a footrest for the client. The Nouveau Club Pedi is perfect for small spaces, or add-on treatments in spa suites.

Pictured with optional Club Pedi Ottoman (2513).