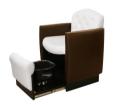

## ASHTON CLUB-PEDI

The Ashton Club Pedi with classic tufted upholstery and refined style will bring a timeless elegance to any salon or spa. The padded seat and back allow for optimal comfort, while the small footprint is perfect for small spaces or add-on treatments in spa

The hide-a-way drawer includes the Pro Foot Basin featuring heat and massage.