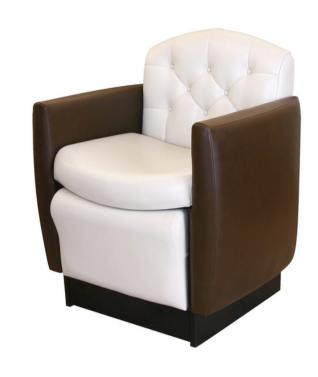

## ASHTON CLUB-PEDI

The Ashton Club Pedi with classic tufted upholstery and refined style will bring a timeless elegance to any salon or spa. The padded seat and back allow for optimal comfort, while the small footprint is perfect for small spaces or add-on treatments in spa

The hide-a-way drawer includes the Pro Foot Basin featuring heat and massage.

## **TECHNICAL INFORMATION**

- Measures:  $28"W \times 28"D \times 22"H \times$
- 37"H Floor to seat: 22'
- Between the arms: 22"
- No electrician needed
- Doubles as a dryer chair Basin w/ hygienic liners
- Expertly tailored upholstery
- No dedicated space requirements