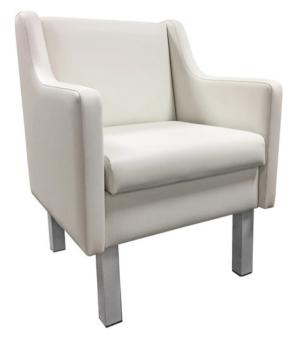

## collins LISBON RECEPTION CHAIR

The Lisbon Reception Chair combines a clean and uncomplicated design with beautifully sculptural lines. The steel legs provide an alluring contrast to the style of the upholstery and bring a striking touch of modern that coordinates with any room, or can be used alone as a statement piece.

## **TECHNICAL INFORMATION**

- Width between the arms 25"
- Width outside the arms 29"
- Height to the top of the back 36"
- Height to the top of the seat 18"
- Depth of seat 19" Overall depth 28"
- Padded vinyl seat & back
- Tubular steel legs