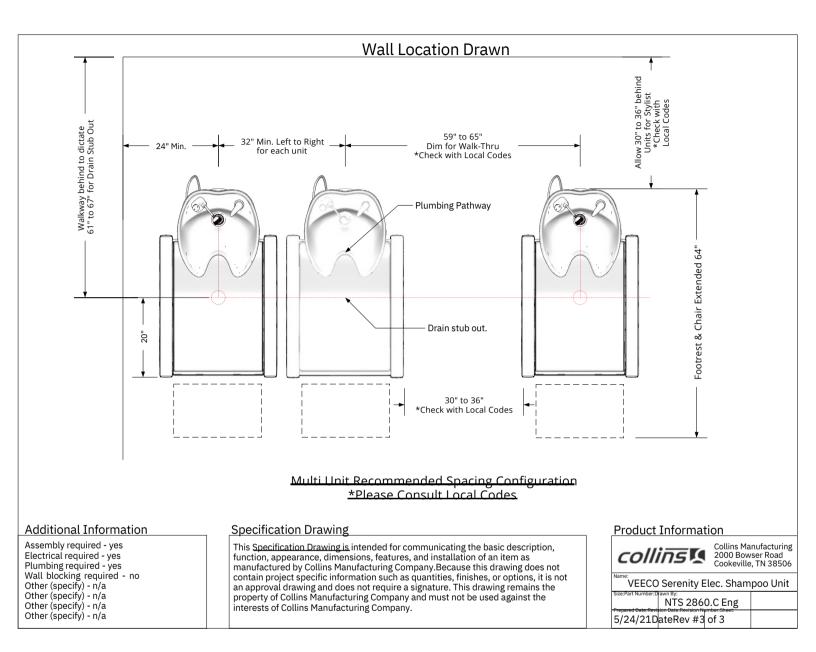

## TECHNICAL INFORMATION

- Width between the arms 23"
- Width outside the arms 29"
- Height to the top of the back 30"
- Height to top of seat 19.5"
- Depth of seat 18"
- Overall depth 48"
- Overall depth w/ footrest & chair completely extended 64"
- UPC listed Shampoo bowl and components
- 2Amps Power requirement that plugs into standard 120V receptacle