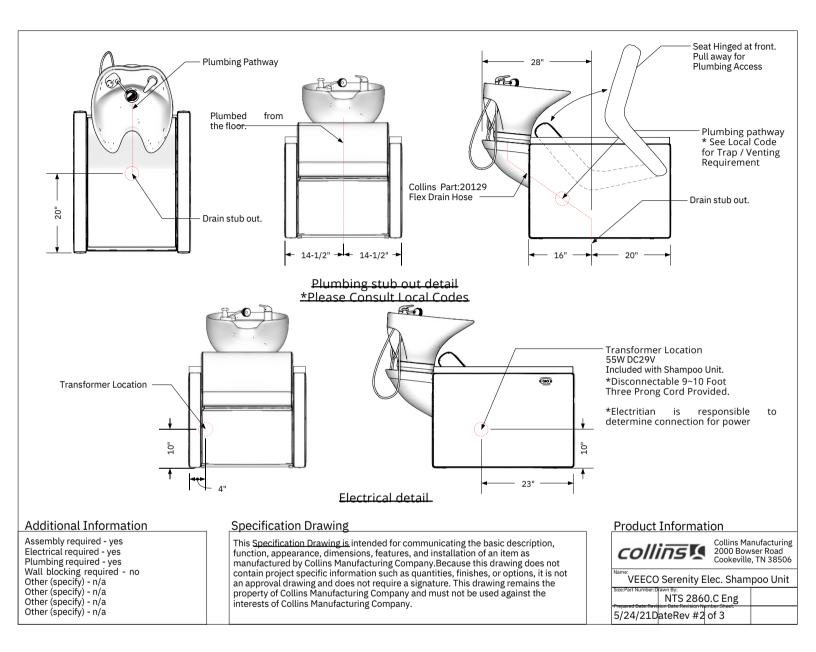

guests. Lift up seat provides for easy access to plumbing connections. Available in Black.

## TECHNICAL INFORMATION

- Width between the arms 23"
- Width outside the arms 29"
- Height to the top of the back 30"
- Height to top of seat 19.5"
- Depth of seat 18"
- Overall depth 48"
- Overall depth w/ footrest & chair completely extended 64"
- UPC listed Shampoo bowl and components
- 2Amps Power requirement that plugs into standard 120V receptacle