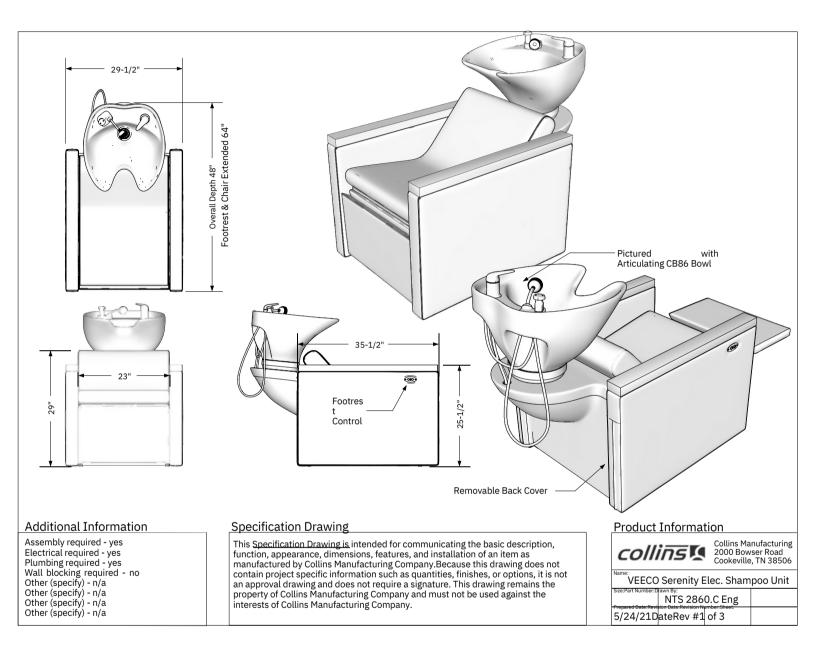

## TECHNICAL INFORMATION

- Width between the arms 23"
- Width outside the arms 29"
- Height to the top of the back 30"
- Height to top of seat 19.5"
- Depth of seat 18"
- Overall depth 48"
- Overall depth w/ footrest & chair completely extended 64"
- UPC listed Shampoo bowl and components
- 2Amps Power requirement that plugs into standard 120V receptacle

## SHIPPING INFORMATION

- Weight 250 lbs
- Dimensions: 32"W x 48"D x 42"H
- Bowl weight 72 lbs
- Bowl dimensions 26"L x 26"W x 25"H