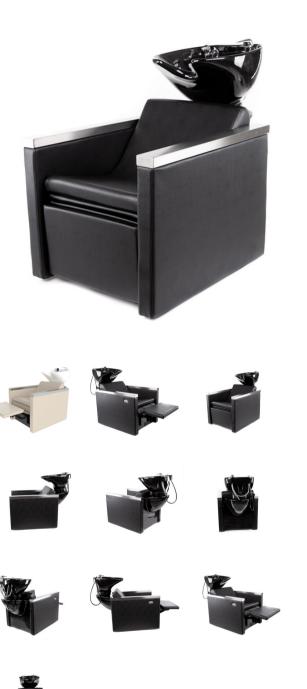

Clean lines, complimented with a contoured seat and back cushion make the Veeco Serenity Shampoo Unit a great solution to enhance the shampooing experience in your salon while offering a modern style. The motorized footrest (with fast 7second lift time) and tilting shampoo bowl provide excellent comfort for most

guests. Lift up seat provides for easy access to plumbing connections. Available in Black.