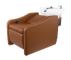

# NIRVANA COMFORT WASH

Help your client find the state of perfect happiness with Collins new Nirvana Lay-In Style Comfort Wash! All-Electric Shampoo System with motorized lea rest and motorized front to back adjustability. Collins comfort wash series are the only shampoo systems in the market that provide a motorized leg rest that travels with the seat when adjusting for your clients height. The Nirvana features Collins CB79 lay-in shampoo bowl with headrest pad built into the center of the shampoo bowl providing for the ultimate client comfort during a shampoo service.

Specify shampoo bowl color, laminated chassis color, and upholstery color when ordering. Solid surface top available in Arctic White only.