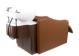

# NIRVANA COMFORT WASH

Help your client find the state of perfect happiness with Collins new Nirvana Lay-In Style Comfort Wash! All-Electric Shampoo System with motorized lea rest and motorized front to back adjustability. Collins comfort wash series are the only shampoo systems in the market that provide a motorized leg rest that travels with the seat when adjusting for your clients height. The Nirvana features Collins CB79 lay-in shampoo bowl with headrest pad built into the center of the shampoo bowl providing for the ultimate client comfort during a shampoo service.

#### **TECHNICAL INFORMATION**

- Width between the arms 22 1/2"
- Width outside the arms 30"
- Height to the top of the back 29"
- Height to top of seat 22"
- Depth of seat 19"
- Overall depth 56"
- Overall depth w/ footrest & chair completely extended 81"
- UPC listed Shampoo bowl and components
- 2Amps Power requirement that plugs into standard 120V receptacle