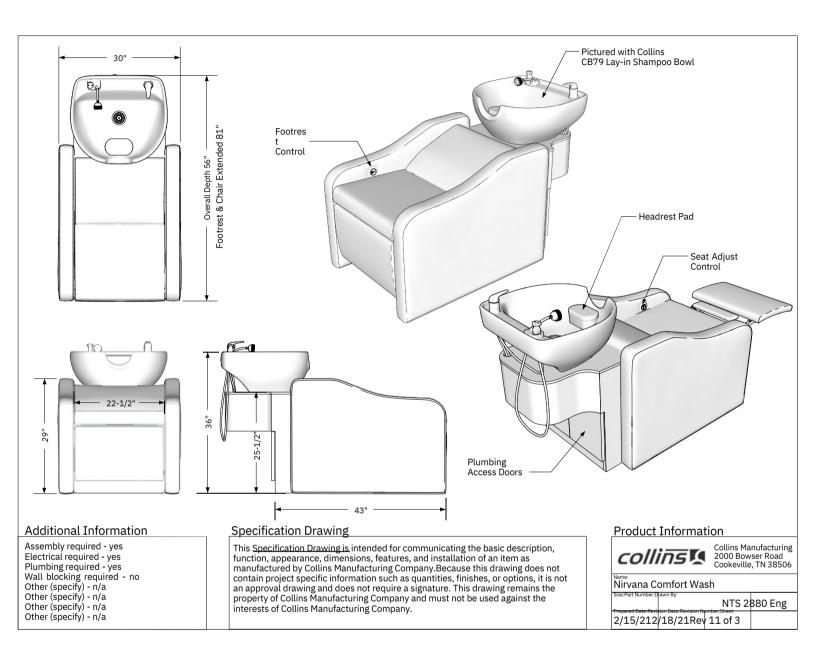

#### **TECHNICAL INFORMATION**

- Width between the arms 22 1/2"
- Width outside the arms 30"
- Height to the top of the back 29"
- Height to top of seat 22"
- Depth of seat 19"
- Overall depth 56"
- Overall depth w/ footrest & chair completely extended 81"
- UPC listed Shampoo bowl and components
- 2Amps Power requirement that plugs into standard 120V receptacle

# Additional Information

Assembly required - yes Electrical required - yes Plumbing required - yes Wall blocking required - no Other (specify) - n/a Other (specify) - n/a Other (specify) - n/a

## Specification Drawing

This Specification Drawing is intended for communicating the basic description, function, appearance, dimensions, features, and installation of an item as manufactured by Collins Manufacturing Company. Because this drawing does not contain project specific information such as quantities, finishes, or options, it is not an approval drawing and does not require a signature. This drawing remains the property of Collins Manufacturing Company and must not be used against the interests of Collins Manufacturing Company.

# **Product Information**

Collins Manufacturing 2000 Bowser Road Cookeville, TN 38506

Nirvana Comfort Wash

NTS 2880 Eng