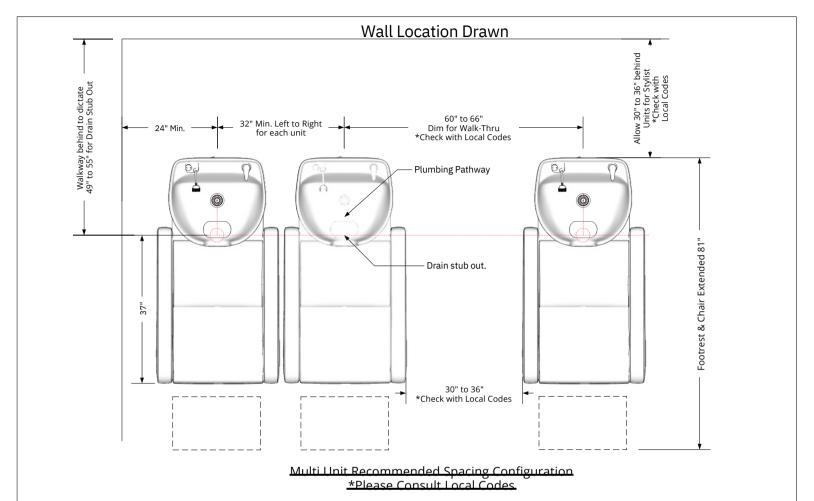

#### **TECHNICAL INFORMATION**

- Width between the arms 22 1/2"
- Width outside the arms 30"
- Height to the top of the back 29"
- Height to top of seat 22"
- Depth of seat 19"
- Overall depth 56"
- Overall depth w/ footrest & chair completely extended 81"
- UPC listed Shampoo bowl and components
- 2Amps Power requirement that plugs into standard 120V receptacle