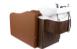

# NIRVANA COMFORT WASH

Help your client find the state of perfect happiness with Collins new Nirvana Lay-In Style Comfort Wash! All-Electric Shampoo System with motorized lea rest and motorized front to back adjustability. Collins comfort wash series are the only shampoo systems in the market that provide a motorized leg rest that travels with the seat when adjusting for your clients height. The Nirvana features Collins CB79 lay-in shampoo bowl with headrest pad built into the center of the shampoo bowl providing for the ultimate client comfort during a shampoo service.

Specify shampoo bowl color, laminated chassis color, and upholstery color when ordering. Solid surface top available in Arctic White only.