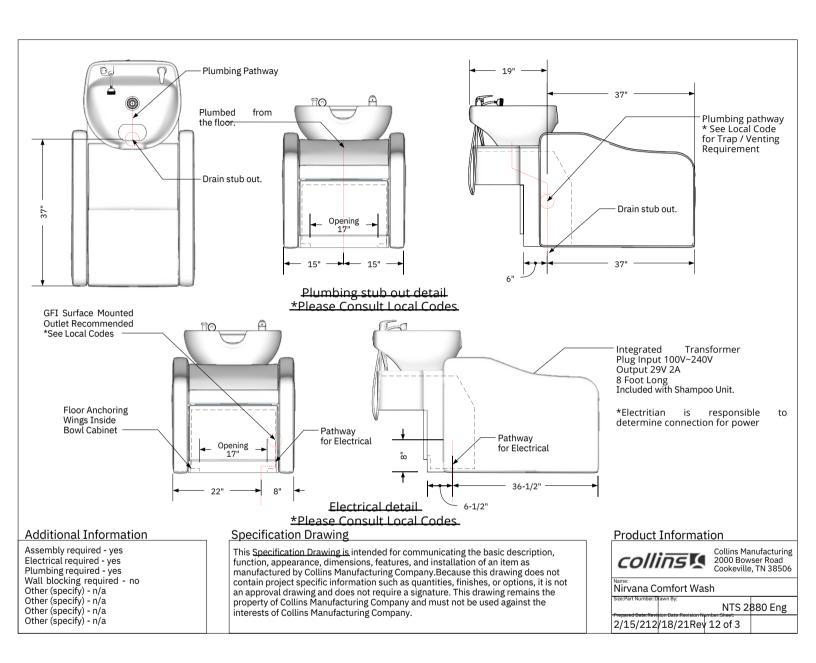

# Additional Information

Assembly required - yes Electrical required - yes Plumbing required - yes Wall blocking required - no Other (specify) - n/a Other (specify) - n/a Other (specify) - n/a

## Specification Drawing

This Specification Drawing is intended for communicating the basic description, function, appearance, dimensions, features, and installation of an item as manufactured by Collins Manufacturing Company. Because this drawing does not contain project specific information such as quantities, finishes, or options, it is not an approval drawing and does not require a signature. This drawing remains the property of Collins Manufacturing Company and must not be used against the interests of Collins Manufacturing Company.

# **Product Information**

Collins Manufacturing 2000 Bowser Road Cookeville, TN 38506

Nirvana Comfort Wash

NTS 2880 Eng