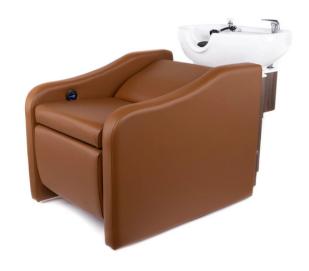

# NIRVANA COMFORT WASH

Help your client find the state of perfect happiness with Collins new Nirvana Lay-In Style Comfort Wash! All-Electric Shampoo System with motorized lea rest and motorized front to back adjustability. Collins comfort wash series are the only shampoo systems in the market that provide a motorized leg rest that travels with the seat when adjusting for your clients height. The Nirvana features Collins CB79 lay-in shampoo bowl with headrest pad built into the center of the shampoo bowl providing for the ultimate client comfort during a shampoo service.

#### **TECHNICAL INFORMATION**

- Width between the arms 22 1/2"
- Width outside the arms 30"
- Height to the top of the back 29"
- Height to top of seat 22"
- Depth of seat 19"
- Overall depth 56"
- Overall depth w/ footrest & chair completely extended 81"
- UPC listed Shampoo bowl and components
- 2Amps Power requirement that plugs into standard 120V receptacle