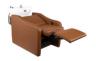

# NIRVANA COMFORT WASH

Help your client find the state of perfect happiness with Collins new Nirvana Lay-In Style Comfort Wash! All-Electric Shampoo System with motorized lea rest and motorized front to back adjustability. Collins comfort wash series are the only shampoo systems in the market that provide a motorized leg rest that travels with the seat when adjusting for your clients height. The Nirvana features Collins CB79 lay-in shampoo bowl with headrest pad built into the center of the shampoo bowl providing for the ultimate client comfort during a shampoo service.

#### **TECHNICAL INFORMATION**

- Width between the arms 22 1/2"
- Width outside the arms 30"
- Height to the top of the back 29"
- Height to top of seat 22"
- Depth of seat 19"
- Overall depth 56"
- Overall depth w/ footrest & chair completely extended 81"
- UPC listed Shampoo bowl and components
- 2Amps Power requirement that plugs into standard 120V receptacle