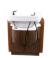

#### **TECHNICAL INFORMATION**

- Width between the arms 22 1/2"
- Width outside the arms 30"
- Height to the top of the back 29"
- Height to top of seat 22"
- Depth of seat 19"
- Overall depth 56"
- Overall depth w/ footrest & chair completely extended 81"
- UPC listed Shampoo bowl and components
- 2Amps Power requirement that plugs into standard 120V receptacle

## Specification Drawing

This Specification Drawing is intended for communicating the basic description, function, appearance, dimensions, features, and installation of an item as manufactured by Collins Manufacturing Company. Because this drawing does not contain project specific information such as quantities, finishes, or options, it is not an approval drawing and does not require a signature. This drawing remains the property of Collins Manufacturing Company and must not be used against the interests of Collins Manufacturing Company.