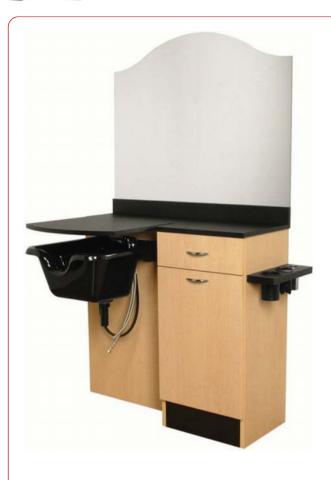

# PRODUCT SPECIFICATION SHEET

Drain Center Line

18

Part #: 3342-47

**Description:** Cameo Wet Station

#### **Standard Features:**

Full extension drawer
Storage cabinet w/ adj. shelf
Side tool panel w/ holders for:
Blow dryer, flat iron, & curling iron
Shampoo bottle well
Full size lift lid
42" curved accent mirror
Soft radius pulls

## **Specifications:**

Cameo Wet Station w/ 33" x 42" Cameo shaped mirror, backsplash, full-extension drawer, storage cabinet w/ shelf, bottle well, lift lid, and tool panel with holders for blow dryer, flat-iron, and curling iron. 47"W x 16"D x 37 1/2"H x 73 1/2"H. Pictured with CB19 Shampoo Bowl, ordered separately.