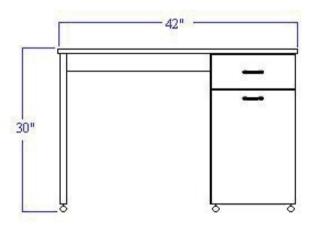

# **Specifications:**

Cameo Nail Table w/ Drawer, Storage Cabinet w/ Shelf, Casters, padded uphosltered rest, adjustable lamp. 42"W x 18"D x 30"H.