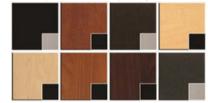

# **Standard Features:**

1 full extension drawer

15" wide storage cabinet w/ adj. shelf

Sturdy casters Black lamp

Black padded upholstered rest

Soft radius pulls

Eight Color Choices: Black, Shaker Cherry, Cafelle, Fusion Maple, Limber Maple Wild Cherry, Brighton Walnut, Graphite Nebula

(Forty additional choices available for 10% upcharge)