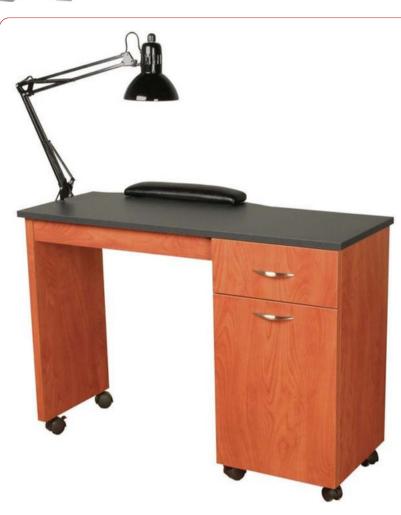

# PRODUCT SPECIFICATION SHEET

Part #: 3344-42

**Description:** Cameo Manicure Table

# **Standard Features:**

1 full extension drawer

15" wide storage cabinet w/ adj. shelf

Sturdy casters Black lamp

Black padded upholstered rest

Soft radius pulls

Eight Color Choices: Black, Shaker Cherry, Cafelle, Fusion Maple, Limber Maple Wild Cherry, Brighton Walnut, Graphite Nebula

# **Specifications:**

Cameo Nail Table w/ Drawer, Storage Cabinet w/ Shelf, Casters, padded uphosltered rest, adjustable lamp. 42"W x 18"D x 30"H.