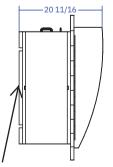

## **Specifications:**

Klips Formula Station w/ Klips Mirror & Ledge, includes drawer, pull-out fully-eqiuipped tool panel w/ holders for blow dryer, two curling irons, flat iron, clippers. Includes duplex electrical outlet, power strip. 36"W x 21"D x 87 1/2"H