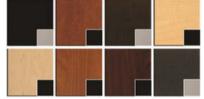

Full extension drawer on right side, ball bearing slides

Storage with adjustable shelf on right side

Cape or coat storage with upper shelf for product or purse on left side

Eight Color Choices: Black, Shaker Cherry, Cafelle, Fusion Maple, Limber Maple Wild Cherry, Brighton Walnut, Graphite Nebula

(Forty additional choices available for 10% upcharge)