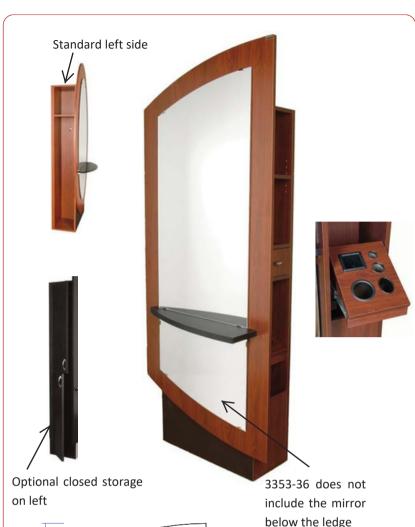

# PRODUCT SPECIFICATION SHEET

Part #: 3352-36 & 3353-36

Description: Klips Formula Station w/ Mirror & Ledge

### **Standard Features:**

Space saving design

Tool panel on right side accommodating 2 curling irons,

1 flat iron, 1 blow dryer, and 1 clippers

Power strip with horizontal receptacles on right side

Door for hiding cord mess on right side

Full extension drawer on right side, ball bearing slides

Storage with adjustable shelf on right side

Cape or coat storage with upper shelf for product or purse on left side

Eight Color Choices: Black, Shaker Cherry, Cafelle, Fusion Maple, Limber Maple Wild Cherry, Brighton Walnut, Graphite Nebula

## **Specifications:**

Klips Formula Station w/ Klips Mirror & Ledge, includes drawer, pull-out fully-eqiuipped tool panel w/ holders for blow dryer, two curling irons, flat iron, clippers. Includes duplex electrical outlet, power strip. 36"W x 21"D x 87 1/2"H

### **Optional Features:**

Cam lock on drawer Closed storage on left hand side