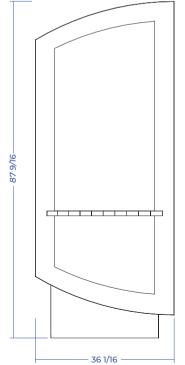

## **Specifications:**

Klips Formula Station w/ Klips Mirror & Ledge, includes drawer, pull-out fully-eqiuipped tool panel w/ holders for blow dryer, two curling irons, flat iron, clippers. Includes duplex electrical outlet, power strip. 36"W x 21"D x 87 1/2"H