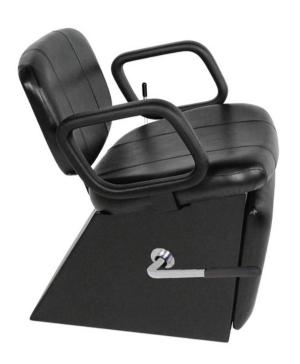

## CODY SHAMPOO CHAIR WITH I FGREST

The Cody Shampoo Chair with legrest features a wider distance between the arms of 22", heavily padded oversized cushions and expert tailoring. Durable molded urethane arms are designed for durability, comfort and style that lasts.

## **TECHNICAL INFORMATION**

- Width between the arms 21"
- Width outside the arms 24 1/2"
- Height to the top of the back 31 1/2"
- Height to the top of the seat 20 1/4" Depth of seat 18"
- Overall depth 22 1/4"