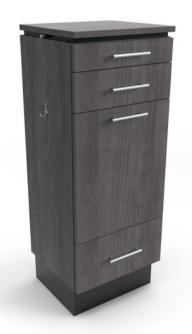

## NEO TALL FREE-STANDING STYLING VANITY

The TALL QSE Free-Standing Styling Vanity w/ contemporary bar pull is designed for use by a single stylist, conveniently beside the chair. Its finished back also makes it great for use away from the wall.

## TECHNICAL INFORMATION

Measures: 18"W x 16" D x 46"H
Finished back
Power strip w/ horizontal receptacles & 5' cord
3 full extension drawers
Ball bearing slides (1 extra deep)
Purse or utility hook on the side
Tool panel
Blow dryer
fLATt-iron
1" Curling iron
2" Curling iron
Clippers
Side opening pull out breadboard