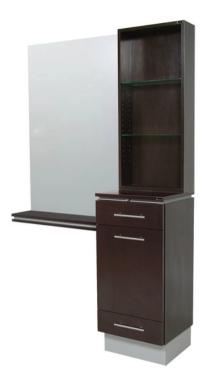

Celebrate style with the modern Neo London Tower Styling Station, which offers a clean, streamlined look. The accent inlay along the top of the ledge add a touch of detail, and the inlay at the top of the cabinet doubles as a pull-out breadboard.

The top of the tower offers a great area for retail items, while the bottom allows you to store all your supplies.

## TECHNICAL INFORMATION

Measures: 54"W x 16"D x 78"H Includes wall-mount 36" x 48" mirror 36" x 8" ledge Pull-out breadboard 2 full extension drawers Tip-out tool panel Blow dryer 1" Curling iron 2" Curling iron Flat iron Clippers 6 outlet power strip w/ 5 foot cord Retail display w/ 2 adjustable glass shelves Neo bar pulls 5 1/2" toe-kick base