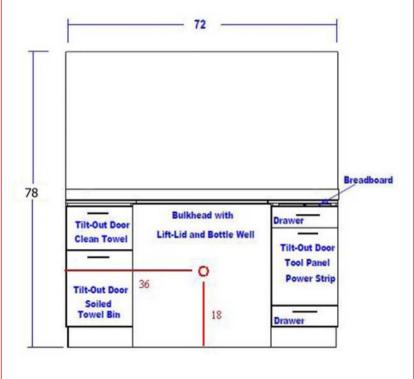

#### **Standard Features:**

NEo bar pulls

Bread-board pull out
2 full extension drawers
TILt-out tool panel w/ holders for:
Blow dryer, flat iron, 2 curling irons, & clippers TIlt-out door for clean towel storage
TIlt-out door w/ soiled towel hamper
Shampoo bottle well & short lift lid
3 6 " x 42" mirror

## **Specifications:**

NEO BARBER STATION... w/ bread-board pull-out, two drawers, & fully-equipped tilt-out tool panel ... plus utility cabinet w/ tilt-out clean towel storage & tilt-out soiled towel hamper, hamper included. Shampoo bowl bulkhead w/ concealed bottle well w/ lift-lid. Includes full-width 3" high backsplash, wall-mounted 36" x 72" mirror, contemporary bar-pulls. 72 1/2"W x 16"D x 78"H. Shampoo Bowl ordered separately.