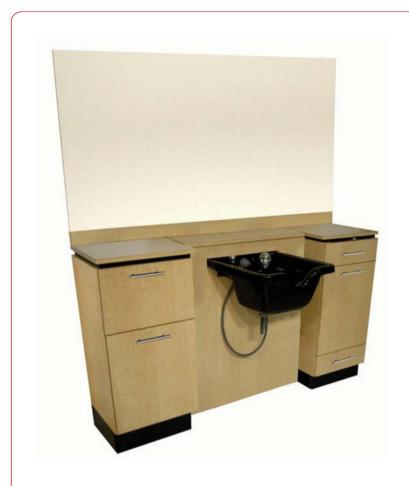

# PRODUCT SPECIFICATION SHEET

Part #: 4425-72

**Description:** Neo Barber Station

#### **Standard Features:**

NEo bar pulls

Bread-board pull out
2 full extension drawers
TILt-out tool panel w/ holders for:
Blow dryer, flat iron, 2 curling irons, & clippers TIlt-out door for clean towel storage
TIlt-out door w/ soiled towel hamper
Shampoo bottle well & short lift lid
3 6 " x 42" mirror

## **Specifications:**

NEO BARBER STATION... w/ bread-board pull-out, two drawers, & fully-equipped tilt-out tool panel ... plus utility cabinet w/ tilt-out clean towel storage & tilt-out soiled towel hamper, hamper included. Shampoo bowl bulkhead w/ concealed bottle well w/ lift-lid. Includes full-width 3" high backsplash, wall-mounted 36" x 72" mirror, contemporary bar-pulls. 72 1/2"W x 16"D x 78"H. Shampoo Bowl ordered separately.