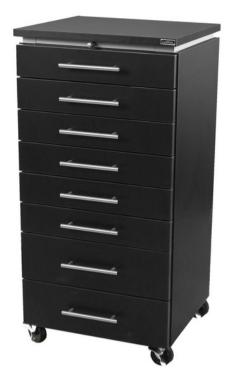

Our Neo Portable Make-up Station features a beautiful, professional design. Simply roll to the area it's needed and roll out of the way when not in use.

Featuring a generous work space, pull-out breadboard for additional room, and multiple storage drawers, this piece is perfect for any makeup professional.

## TECHNICAL INFORMATION

- Measures: 18"W x 16"D x
- 37"H Pull-out breadboard
  8 Full-oxtopsion drawers
- 8 Full-extension drawers
   Looking agetors
- Locking casters