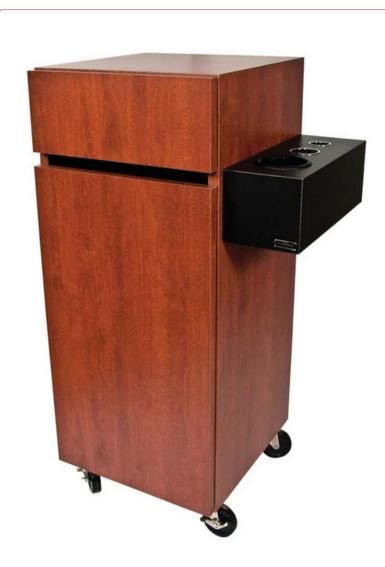

## **PRODUCT SPECIFICATION SHEET**

Part #:463-20Description:Reve Portable Station

### **Standard Features:**

Side-mounted tool panel Storage for blow dryer, flat iron, & curling iron Full-extension drawer Cabinet w/ adj. shelf Industrial casters

Eight Color Choices: Black, Shaker Cherry, Cafelle, Fusion Maple, Limber Maple Wild Cherry, Brighton Walnut, Graphite Nebula

#### **Specifications:**

Reve Portable Station w/ side-mounted tool panel w/ holders for blow dryer, flat-iron, & curling irons, full-extension drawer, & cabinet w/ shelf. 20 1/2"W x 16"D x 37"H.