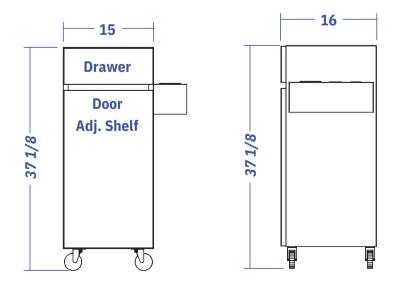

#### **Specifications:**

Reve Portable Station w/ side-mounted tool panel w/ holders for blow dryer, flat-iron, & curling irons, full-extension drawer, & cabinet w/ shelf. 20 1/2"W x 16"D x 37"H.

### Shipping and Assembly/Installation Information

Assembly Required: NO Electrical Required: NO Plumbing Required: NO Ship Dimensions 22"W x 18"D x 39"H Total Ship Weight 80 LBS # of Ship Pieces 1