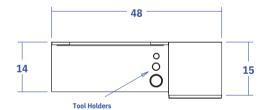

## Standard Features:

Sleek design with no visible hardware Ledge with tool holders - blow dryer, flat iron, curling iron Full extension drawer, ball bearing slides Storage cabinet below with adjustable shelf 30 x 48 mirror included

### **Specifications:**

Reve Styling Vanity & Ledge w/ holders for blow dryer, flat iron and curling iron, full-extension drawer, and storage cabinet w/ shelf. Includes 30" x 48" mirror w/ accentpanels. 48"Wx16"Dx39"Hx81"H