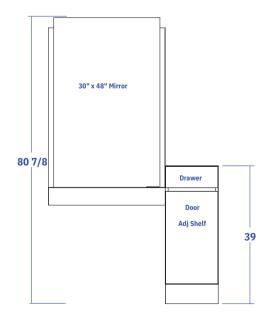

## Standard Features:

Sleek design with no visible hardware Ledge with tool holders - blow dryer, flat iron, curling iron Full extension drawer, ball bearing slides Storage cabinet below with adjustable shelf 30 x 48 mirror included

### **Specifications:**

Reve Styling Vanity & Ledge w/ holders for blow dryer, flat iron and curling iron, full-extension drawer, and storage cabinet w/ shelf. Includes 30" x 48" mirror w/ accentpanels. 48"Wx16"Dx39"Hx81"H