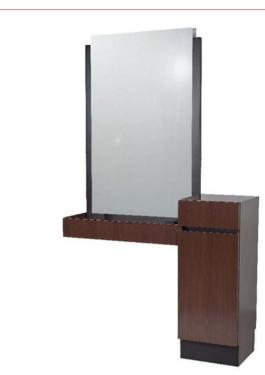

## Part #: Description:

465-48 Reve Styling Vanity & Ledge

## Standard Features:

Sleek design with no visible hardware Ledge with tool holders - blow dryer, flat iron, curling iron Full extension drawer, ball bearing slides Storage cabinet below with adjustable shelf 30 x 48 mirror included

### **Specifications:**

Reve Styling Vanity & Ledge w/ holders for blow dryer, flat iron and curling iron, full-extension drawer, and storage cabinet w/ shelf. Includes 30" x 48" mirror w/ accentpanels. 48"Wx16"Dx39"Hx81"H