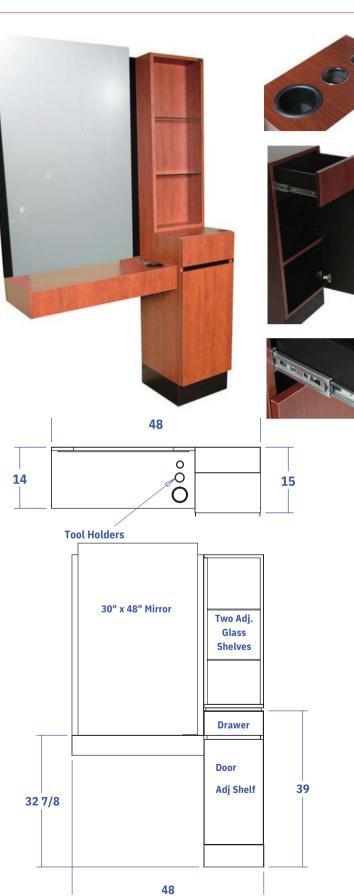

### **Standard Features:**

Sleek design with no visible hardware Ledge with tool holders - blow dryer, flat iron, curling iron Full extension drawer, ball bearing slides Storage cabinet below with adjustable shelf 30 x 48 mirror included Retail display w/ glass shelves

#### Specifications:

Reve Retail Styling Vanity includes 30" x 48" mirror w/ twin accent panels, ledge with holders for blow dryer, flat iron, curling iron, drawer, cabinet w/ adjustable shelf. Retail display w/ glass shelves. 48"W x 16"D X 81"H