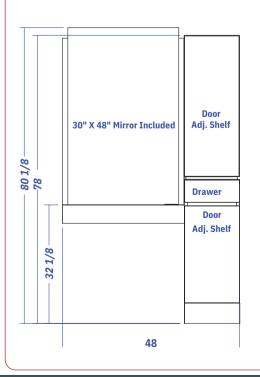

## **Standard Features:**

Sleek design with no visible hardware
Ledge with tool holders - blow dryer, flat iron, curling iron
Full extension drawer, ball bearing slides
Storage cabinet below with adjustable shelf
30" x 48" mirrow w/ twin accent panels
Closed upper storage w/ adj. shelves

## **Specifications:**

Reve Tower Styling Station w/ Upper Storage, includes 30" x 48" mirror w/ twin accent panels, ledge w/ holders for blow dryer, flat iron, curling iron, full-extension drawer, lower storage cabinet w/ shelf. Upper cabinet has adj. shelves. 48"W x 16"D x 81"H