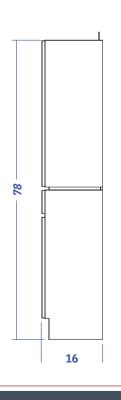

## **Specifications:**

Reve Tower Styling Station w/ Upper Storage, includes 30" x 48" mirror w/ twin accent panels, ledge w/ holders for blow dryer, flat iron, curling iron, full-extension drawer, lower storage cabinet w/ shelf. Upper cabinet has adj. shelves. 48"W x 16"D x 81"H