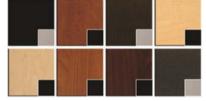

### **Standard Features:**

Each stylist has -Blowdryer & 2 iron holders Ledge 1 full extension drawer 1 storage cabinet Quad electrical outlet 30" x 48" mirror Sleek no visible hardware design

Eight Color Choices: Black, Shaker Cherry, Cafelle, Fusion Maple, Limber Maple Wild Cherry, Brighton Walnut, Graphite Nebula

(Forty additional choices available for 10% upcharge)