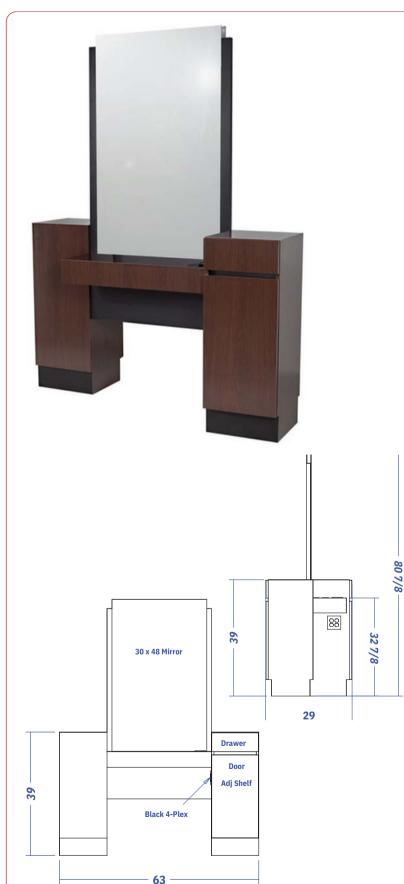

# **PRODUCT SPECIFICATION SHEET**

Part #:469-63Description:Reve B2B Styling Vanity Island

### **Standard Features:**

Each stylist has -Blowdryer & 2 iron holders Ledge 1 full extension drawer 1 storage cabinet Quad electrical outlet 30" x 48" mirror Sleek no visible hardware design

Eight Color Choices: Black, Shaker Cherry, Cafelle, Fusion Maple, Limber Maple Wild Cherry, Brighton Walnut, Graphite Nebula

#### Specifications:

Reve Back-to-Back Styling Island for TWO stylists. Each stylist has 30" x 48" mirror, ledge w/ holders for blow dryer, flat iron, two curling irons, full-extension drawer, and cabinet w/ adjustable shelf. Includes quad electrical outlet for each stylist, wired on-site by electrician. 63"W x 29"D x 81"H

## Shipping and Assembly/Installation Information

Assembly Required: YES Electrical Required: YES Plumbing Required: NO Ship Dimensions 30"W x 48"D x 45"H Total Ship Weight 354 LBS # of Ship Pieces 2