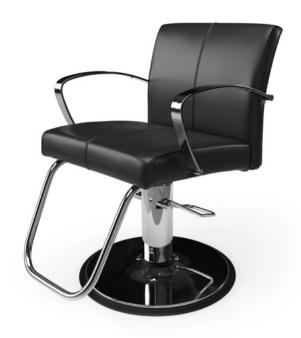

# MALLORY STYLING CHAIR

The Mallory is a modern styling chair that offers more flair and fashion to your salon. The squared corners and flat metal arms provide balance, while the mild concave back helps support your client in comfort. The vertical double stitch seam along the center provides durability and style. The hydraulic base allows for perfect smooth height adjustment, every time.

## **TECHNICAL INFORMATION**

- Width between the arms 20"
- Width outside the arms 23.25"
- Height to the top of the back 34"
- Height to top of seat 21.5"
- Depth of seat 20"
- Overall depth 34"

\*Pictured base option may not match default base option.