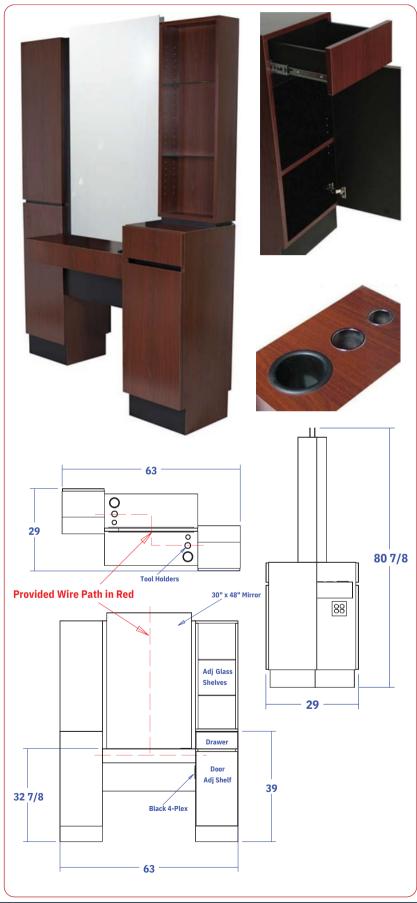

#### **Standard Features:**

Each stylist has -

Blowdryer & 2 iron holders

Ledge

1 full extension drawer

1 storage cabinet

Quad electrical outlet

30" x 48" mirror

Retail display w/ 2 adj. glass shelves

Sleek no visible hardware design

Eight Color Choices: Black, Shaker Cherry, Cafelle, Fusion Maple, Limber Maple Wild Cherry, Brighton Walnut, Graphite

(Forty additional choices available for 10% upcharge)

## **Specifications:**

Reve Back-to-Back Retail Styling Island for TWO stylists. Each stylist has 30" x 48" mirror, ledge w/ holders for blow dryer, flat iron, two curling irons, full-extension drawer, cabinet w/ adjustable shelf, and retail display with glass shelves. Includes quad electrical outlet for each stylist, wired on-site by electrician. 63"W x 29"D x 81"H

### **Optional Features:**

Cam locks on doors & drawers Add pulls