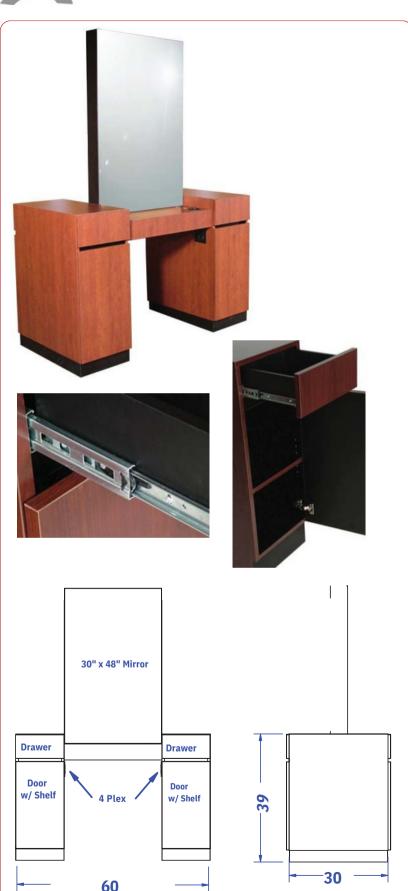

#### **Standard Features:**

Each stylist has -

Blowdryer & 2 iron holders

Ledge

2 full extension drawers

2 storage cabinets w/ adj. shelves

Quad electrical outlet

30" x 48" mirror

## **Specifications:**

Reve Milan Back-to-Back Styling Station for TWO Stylists. Each stylist has 30" x 48" mirror, ledge w/holders for blow dryer, flat-iron, curling iron, full-extension drawer, cabinet w/adjustable shelf. Includes quad electrical outlet for each stylist, wired on-site by electrician. 60"W x 32"D x 84"H