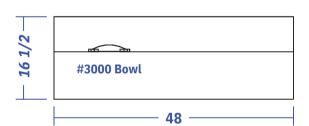

## **Specifications:**

Reve Sidewash Shampoo w/ cultured-marble #3000 Bowl. Includesfixtures&vacuumbreaker,tieredledges for shampoo & conditioners, clean towel storage cabinet w/ shelf, and tip-out soiled towel bin. Plumbing access doors under bowl provide additional storage. Includes shampoo bowl. 48"W x 16 1/2"D x 34"H.