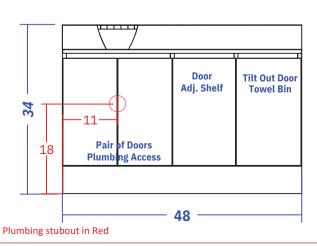

#### **Standard Features:**

Tiered Ledges for shampoo and conditioner

Clean towel storage cabient with adjustable shelf

Tip out soiled towel bin Plumbing access doors

Cultured Marble #3000 bowl with fixtures/vacuum breaker

## **Specifications:**

Reve Sidewash Shampoo w/ cultured-marble #3000 Bowl. Includesfixtures&vacuumbreaker,tieredledges for shampoo & conditioners, clean towel storage cabinet w/ shelf, and tip-out soiled towel bin. Plumbing access doors under bowl provide additional storage. Includes shampoo bowl. 48"W x 16 1/2"D x 34"H.