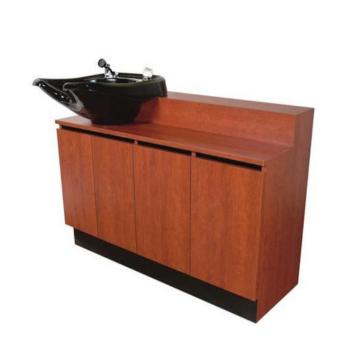

# PRODUCT SPECIFICATION SHEET

**Part #:** 473-48

**Description:** Reve Sidewash Shampoo Station

#### **Standard Features:**

Tiered Ledges for shampoo and conditioner

Clean towel storage cabient with adjustable shelf

Tip out soiled towel bin Plumbing access doors

Cultured Marble #3000 bowl with fixtures/vacuum breaker

## **Specifications:**

Reve Sidewash Shampoo w/ cultured-marble #3000 Bowl. Includesfixtures&vacuumbreaker,tieredledges for shampoo & conditioners, clean towel storage cabinet w/ shelf, and tip-out soiled towel bin. Plumbing access doors under bowl provide additional storage. Includes shampoo bowl. 48"W x 16 1/2"D x 34"H.