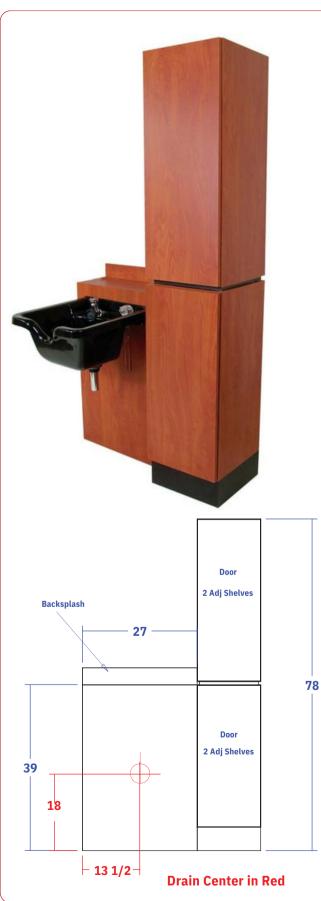

# Part #:474-42Description:Reve Tower Sidewash Shampoo<br/>StationStandard Features:

Upper & lower storage cabinets w/ adj. shelves Soiled towel bin Backsplash Sleek, no visble hardware design

Eight Color Choices: Black, Shaker Cherry, Cafelle, Fusion Maple, Limber Maple Wild Cherry, Brighton Walnut, Graphite Nebula

### **Specifications:**

Reve Tower Sidewash Shampoo Station w/ soiled towel bin, upper & lower storage cabinets w/ adjustable shelves, backsplash. 42"W x 16"D x 78"H. Pictured CB19 bowl ordered separately.

## Shipping and Assembly/Installation Information

Assembly Required: YES Electrical Required: NO Plumbing Required: YES Ship Dimensions 32"W x 60"D x 45"H Total Ship Weight 248 LBS # of Ship Pieces 1