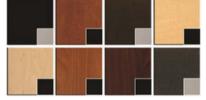

# Part #:474-42Description:Reve Tower Sidewash Shampoo<br/>StationStandard Features:

Upper & lower storage cabinets w/ adj. shelves Soiled towel bin Backsplash Sleek, no visble hardware design

Eight Color Choices: Black, Shaker Cherry, Cafelle, Fusion Maple, Limber Maple Wild Cherry, Brighton Walnut, Graphite Nebula

(Forty additional choices available for 10% upcharge)