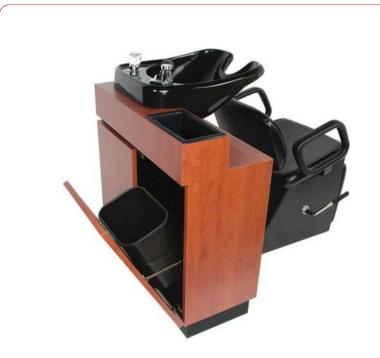

# **PRODUCT SPECIFICATION SHEET**

Plumbing stubout in Red

Part #:476-32Description:Reve Backwash Shampoo Station

## **Standard Features:**

Molded bottle well and tiered ledges Tip out soiled towel bin Plumbing access door/storage cabinet Cultured Marble #3000 bowl with fixtures/vacuum breaker

1850L Shampoo chair ordered separately

#### **Specifications:**

Reve Backwash Shampoo w/ cultured-marble #3000 Bowl. Includesfixtures, vacuumbreaker, moldedbottle well, second-ledge for additional product, clean towel storage, and tip-out soiled towel bin. Includes shampoo bowl. 31 1/2"W x 15"D x 33 1/2"H. Pictured 1850L Shampoo Chair is ordered separately.