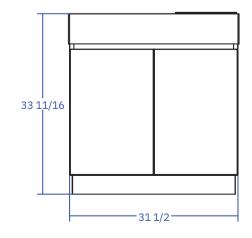

#### **Specifications:**

Reve Backwash Shampoo w/ cultured-marble #3000 Bowl. Includesfixtures, vacuumbreaker, moldedbottle well, second-ledge for additional product, clean towel storage, and tip-out soiled towel bin. Includes shampoo bowl. 31 1/2"W x 15"D x 33 1/2"H. Pictured 1850L Shampoo Chair is ordered separately.