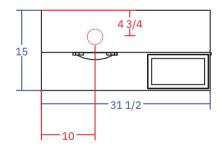

#### **Specifications:**

Reve Backwash Shampoo w/ cultured-marble #3000 Bowl. Includesfixtures, vacuumbreaker, moldedbottle well, second-ledge for additional product, clean towel storage, and tip-out soiled towel bin. Includes shampoo bowl. 31 1/2"W x 15"D x 33 1/2"H. Pictured 1850L Shampoo Chair is ordered separately.